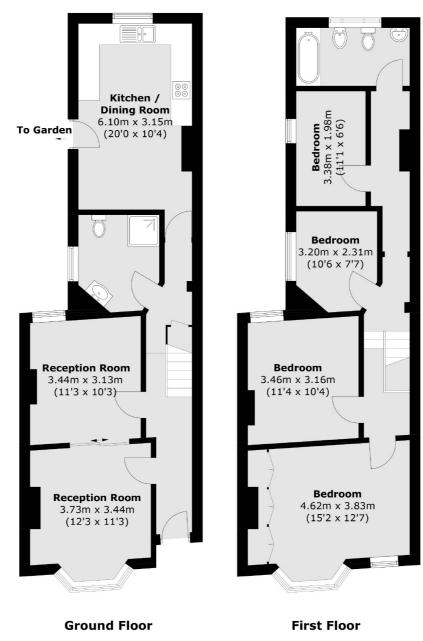

## **Querrin Street, SW6**

£1,150,000

This is a wonderful opportunity to purchase an end of terrace home close to the River Thames and Parsons Green. This property comprises of four bedrooms, two bathrooms and a private garden,

Located in one of Sands Ends premier roads the property is situated close to all of the amenities on the Wandsworth Bridge Road, including many excellent local shops, restaurants and pubs.

- Four Bedrooms Two Bathrooms Garden •
- Potential To Modernise End Of Terrace Freehold •

Total area (approx.): 118.9 sq. m (1,279.8 sq. ft)

Chard Fulham 656 Fulham Road, London, SW6 5RX 020 7731 5115 fulhamsales@chard.co.uk

Energy Rating: D. We aim to make our particulars both accurate and reliable. However they are not guaranteed; nor do they form part of an offer or contract. If you require clarification on any points then please contact us, especially if you're traveling some distance to view. Please note that appliances and heating systems have not been tested and therefore no warranties can be given as to their good working order.