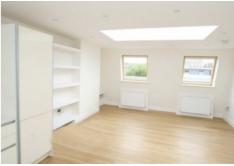

- Two double bedrooms Spacious living room with oak wood floors Open plan kitchen •
- Two bathrooms with underfloor heating First and second floors of conversion West Brompton Underground •

Total area: approx. 85.7 sq. metres (922.1 sq. feet)