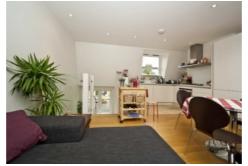

- Two double bedrooms Spacious living room with oak wood floors Open plan kitchen •
- Two bathrooms with underfloor heating First and second floors of conversion West Brompton Underground •

Total area: approx. 85.7 sq. metres (922.1 sq. feet)