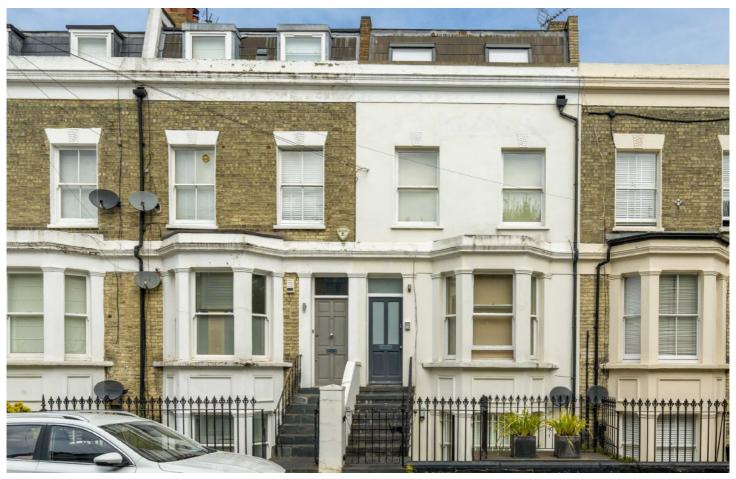

## Chesson Road, W14

£623 pw (2700 pcm)

Smart two double bedroom, two bathroom duplex to let in West Kensington

Chesson Road is just off North End Road and near Normand Park. A short distance away is Virgin Active gym on Lillie Road and the nearest underground station is West Brompton on the District line. There are many bus routes on the North End Road which lead into the city. The closest supermarket is either Sainsburys or Waitrose on North End Road.

- Two double bedrooms Spacious living room with oak wood floors Open plan kitchen •
- Two bathrooms with underfloor heating First and second floors of conversion West Brompton Underground •

Total area: approx. 85.7 sq. metres (922.1 sq. feet)