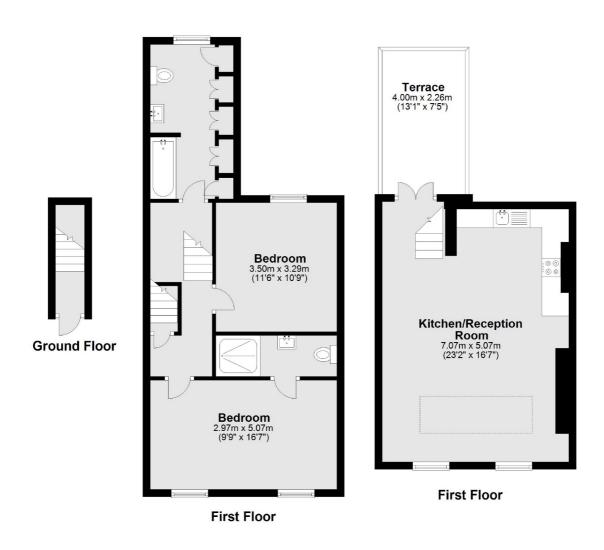

- Two double bedrooms Spacious living room with oak wood floors Open plan kitchen •
- Two bathrooms with underfloor heating First and second floors of conversion West Brompton Underground •

Total area: approx. 85.7 sq. metres (922.1 sq. feet)