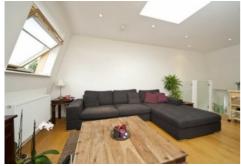

- Two double bedrooms Spacious living room with oak wood floors Open plan kitchen •
- Two bathrooms with underfloor heating First and second floors of conversion West Brompton Underground •

Total area: approx. 85.7 sq. metres (922.1 sq. feet)