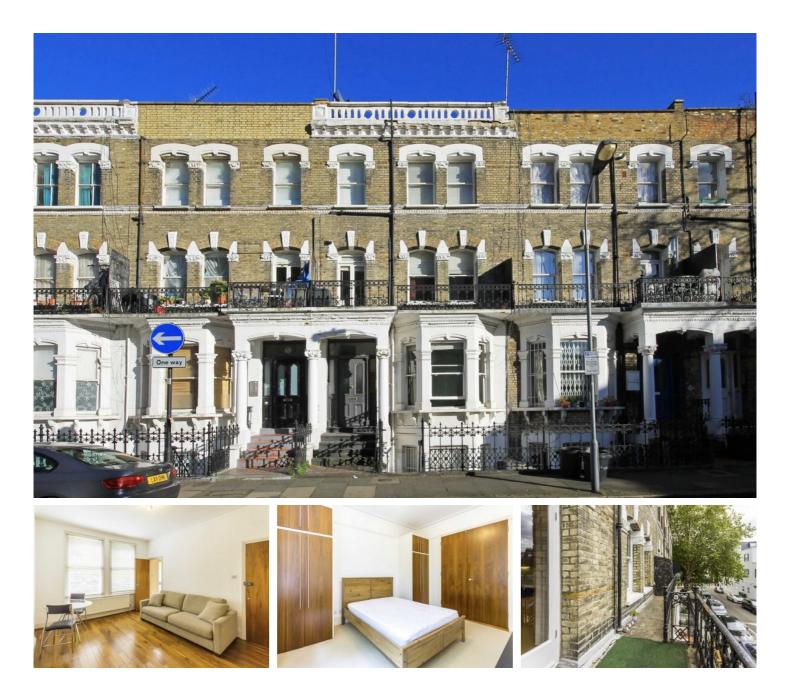

## Lisgar Terrace, W14

£530 pw (£2300 pcm)

This one bedroom first floor flat is ideally located close to local amenities and West Kensington tube station. The property has a spacious lounge with wood flooring, a double bedroom with built-in storage and a contemporary bathroom with bath and shower.

- One Bedroom Spacious Reception Private Balcony •
- Wood Flooring Separate Kitchen Built-In Storage •

Chard Fulham 5 Harwood Road, London, SW6 4QP 020 7384 1400 fulhamlettings@chard.co.uk

Energy Rating: C. We aim to make our particulars both accurate and reliable. However they are not guaranteed; nor do they form part of an offer or contract. If you require clarification on any points then please contact us, especially if you're traveling some distance to view. Please note that appliances and heating systems have not been tested and therefore no warranties can be given as to their good working order.