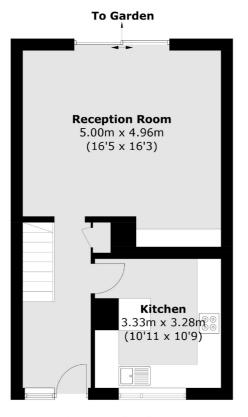

**Ground Floor** 

**First Floor** 

Total area (approx.): 86.2 sq. m (927.8 sq. ft)

Chard Fulham 656 Fulham Road, London, SW6 5RX 020 7731 5115 fulhamsales@chard.co.uk

Energy Rating: C. We aim to make our particulars both accurate and reliable. However they are not guaranteed; nor do they form part of an offer or contract. If you require clarification on any points then please contact us, especially if you're traveling some distance to view. Please note that appliances and heating systems have not been tested and therefore no warranties can be given as to their good working order.