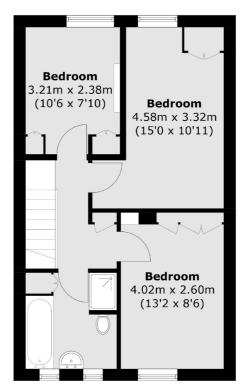

**Ground Floor** 

**First Floor** 

Total area (approx.): 86.2 sq. m (927.8 sq. ft)

Chard Fulham 656 Fulham Road, London, SW6 5RX 020 7731 5115 fulhamsales@chard.co.uk

Energy Rating: C. We aim to make our particulars both accurate and reliable. However they are not guaranteed; nor do they form part of an offer or contract. If you require clarification on any points then please contact us, especially if you're traveling some distance to view. Please note that appliances and heating systems have not been tested and therefore no warranties can be given as to their good working order.