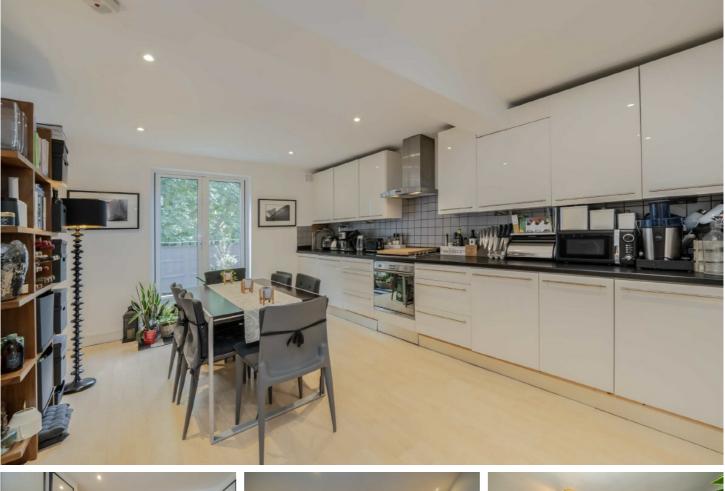

## Wandsworth Bridge Road, SW6

£923 pw (4000 pcm)

An immaculate three bedroom flat across three floors of this period conversion ideally located in the heart of Parsons Green

Ideally located by Eel Brook Common and Parsons Green, benefitting from local bakeries, shops and transport links to central London via Fulham Broadway.

- Three Bedrooms Two Bathrooms Split Level •
- High Ceilings Balcony Prime Location •

Chard Fulham 656 Fulham Road, London, SW6 5RX 020 7384 1400 fulhamlettings@chard.co.uk

Energy Rating: . We aim to make our particulars both accurate and reliable. However they are not guaranteed; nor do they form part of an offer or contract. If you require clarification on any points then please contact us, especially if you're traveling some distance to view. Please note that appliances and heating systems have not been tested and therefore no warranties can be given as to their good working order.