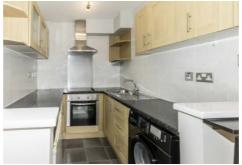

## Lillie Road, SW6

£485 pw (£2150 pcm)

This two bedroom raised ground floor flat on Lillie Road is close to West Brompton station and all local amenities. The property has a bright open plan living room, a modern fitted kitchen and tiled family bathroom. You also have access to a communal garden.

- Open Plan Two Bedrooms Unfurnished •
- Good Storage Communal Garden West Brompton •

Chard Fulham 656 Fulham Road, London, SW6 5RX 020 7384 1400 fulhamlettings@chard.co.uk

Energy Rating: . We aim to make our particulars both accurate and reliable. However they are not guaranteed; nor do they form part of an offer or contract. If you require clarification on any points then please contact us, especially if you're traveling some distance to view. Please note that appliances and heating systems have not been tested and therefore no warranties can be given as to their good working order.