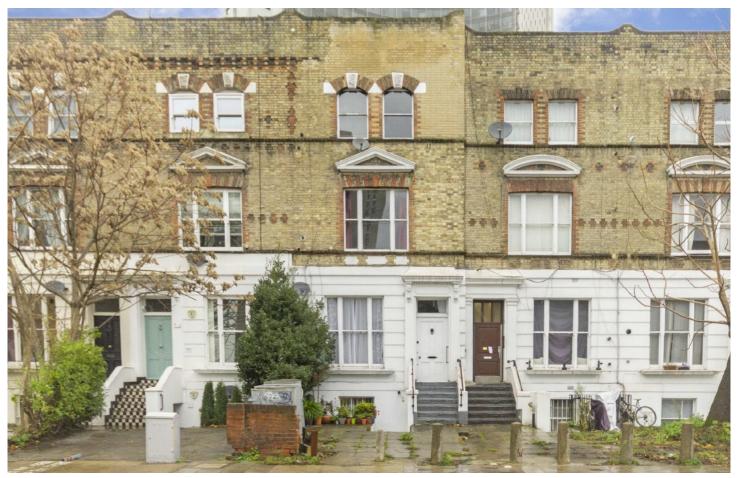

## Lillie Road, SW6

£485 pw (£2150 pcm)

This two bedroom raised ground floor flat on Lillie Road is close to West Brompton station and all local amenities. The property has a bright open plan living room, a modern fitted kitchen and tiled family bathroom. You also have access to a communal garden.

This property is ideally located on Lillie Road, moments away from West Brompton station (District line) and has a selection of bus routes into the city. There is a variety of local amenities close by in Earls Court, Fulham Broadway and North End Road market.

- Open Plan Two Bedrooms Unfurnished •
- Good Storage Communal Garden West Brompton •

Chard Fulham 656 Fulham Road, London, SW6 5RX 020 7384 1400 fulhamlettings@chard.co.uk

Energy Rating: . We aim to make our particulars both accurate and reliable. However they are not guaranteed; nor do they form part of an offer or contract. If you require clarification on any points then please contact us, especially if you're traveling some distance to view. Please note that appliances and heating systems have not been tested and therefore no warranties can be given as to their good working order.