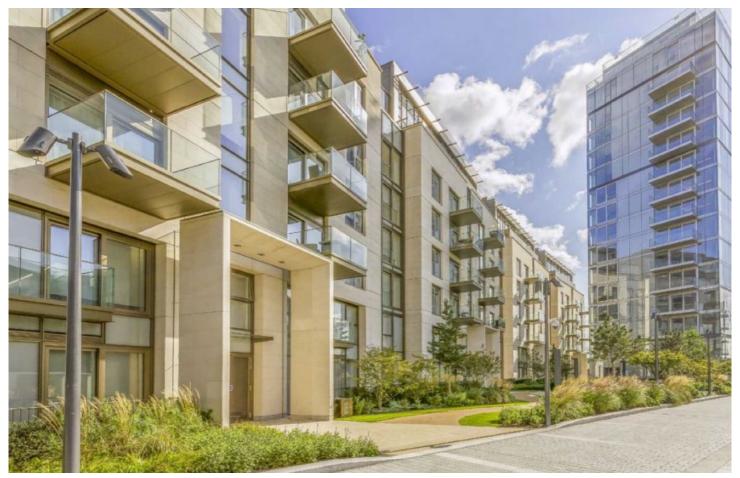

## Columbia Gardens, SW6

£1,350 pw (£5850 pcm)

This three bedroom, two bathroom apartment has been finished to the highest specification. The property has a large open plan reception room with a modern integrated kitchen, the property also has a private balcony with fantastic views into central London.

The Lillie Square development is well situated close to Lillie Road with good bus links into the city and West Brompton station. Fulham Broadway is also nearby with many local amenities, restaurants and bars.