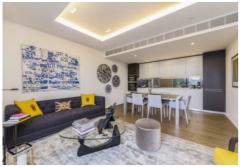

## Columbia Gardens, SW6

£1,350 pw (£5850 pcm)

This three bedroom, two bathroom apartment has been finished to the highest specification. The property has a large open plan reception room with a modern integrated kitchen, the property also has a private balcony with fantastic views into central London.