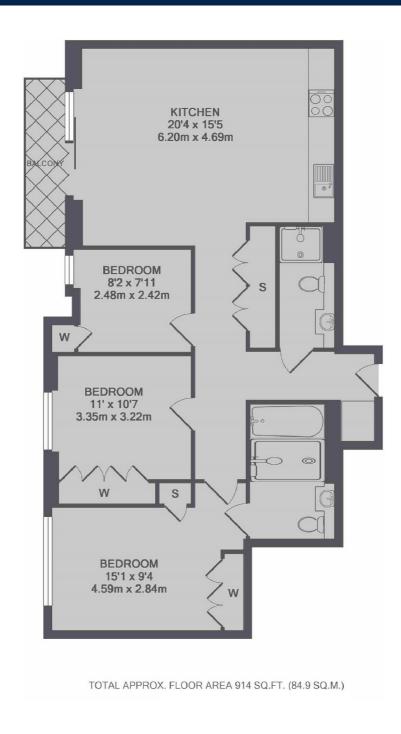

## Columbia Gardens, SW6

£1,350 pw (£5850 pcm)

This three bedroom, two bathroom apartment has been finished to the highest specification. The property has a large open plan reception room with a modern integrated kitchen, the property also has a private balcony with fantastic views into central London.

- Three Bedrooms Two Bathrooms Private Balcony •
- Residents Pool Private Parking 24 Hour Concierge •

Chard Fulham 5 Harwood Road, London, SW6 4QP 020 7384 1400 fulhamlettings@chard.co.uk

Energy Rating: . We aim to make our particulars both accurate and reliable. However they are not guaranteed; nor do they form part of an offer or contract. If you require clarification on any points then please contact us, especially if you're traveling some distance to view. Please note that appliances and heating systems have not been tested and therefore no warranties can be given as to their good working order.