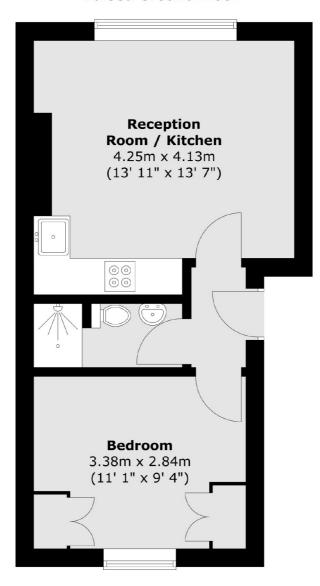

## Fulham Road, SW6

£525,000

This one bedroom raised ground floor flat is in the heart of Fulham Broadway close to all local amenities and transport links. The flat has an open-plan living area with a integrated kitchen, a double bedroom with good storage space and a tiled bathroom.

- One Bedroom Open Plan Raised Ground Floor •
- High Ceilings Period Features Fulham Broadway •