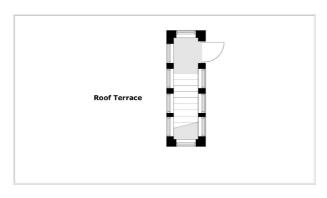

- Three Bedrooms Two Bathrooms Split Level •
- Roof Terrace Concierge Hurlingham Park •

Sixth Floor

Sixth Floor

## Fifth Floor

Total area (approx.): 154.8 sq. m (1,666.1 sq. ft) (Excluding Void) Roof Terrace: 76.3 sq. m (821.2 sq. ft)

Chard Fulham 656 Fulham Road, London, SW6 5RX 020 7731 5115 fulhamsales@chard.co.uk