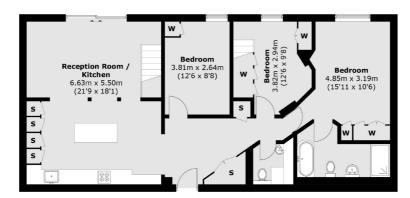

## Fifth Floor

Total area (approx.): 154.8 sq. m (1,666.1 sq. ft) (Excluding Void) Roof Terrace: 76.3 sq. m (821.2 sq. ft)

Chard Fulham 656 Fulham Road, London, SW6 5RX 020 7731 5115 fulhamsales@chard.co.uk