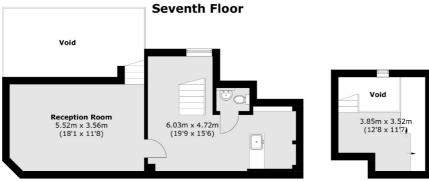

## Fifth Floor

Total area (approx.): 154.8 sq. m (1,666.1 sq. ft) (Excluding Void) Roof Terrace: 76.3 sq. m (821.2 sq. ft)

Chard Fulham 656 Fulham Road, London, SW6 5RX 020 7731 5115 fulhamsales@chard.co.uk