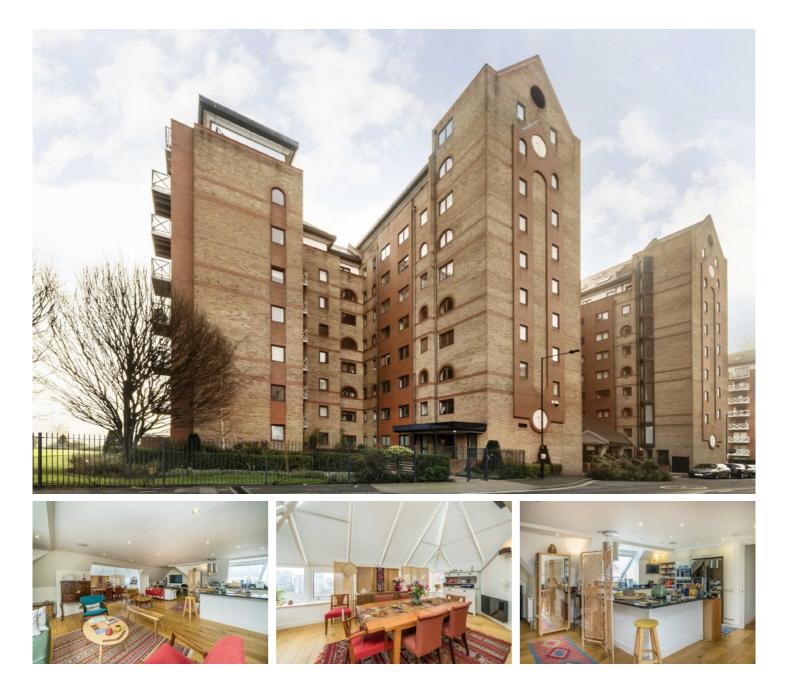

## William Morris Way, SW6

£1,384 pw (£6000 pcm)

Contemporary and spacious spilt level penthouse with direct lift access in Watermans Quay, Fulham. This is an impressive five bedroom, five bathroom property with plenty of natural light. A perfect place to entertain.

- Five bedroom penthouse Five bathrooms River views •
- Underground parking 24 hour concierge Imperial Wharf •

Ninth Floor

Tenth Floor

Mezzanii

Bedroom 4.57m x 4.08m (15'0 x 13'5)

> Bedroom 6.45m x 3.88n (21'2 x 12'9)