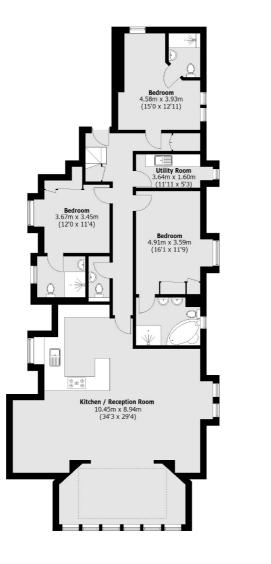

- Five bedroom penthouse Five bathrooms River views •
- Underground parking 24 hour concierge Imperial Wharf •

Ninth Floor

Tenth Floor

Mezzanii

Bedroom 4.57m x 4.08m (15'0 x 13'5)

> Bedroom 6.45m x 3.88n (21'2 x 12'9)

ressing Room 5.50m x 2.01m (11'6 x 6'7)

Total area (approx.): 230.8 sq. m (2,484.3 sq. ft) (Including Mezzanine)

Chard Fulham 656 Fulham Road, London, SW6 5RX 020 7384 1400 fulhamlettings@chard.co.uk

Energy Rating: C. We aim to make our particulars both accurate and reliable. However they are not guaranteed; nor do they form part of an offer or contract. If you require clarification on any points then please contact us, especially if you're traveling some distance to view. Please note that appliances and heating systems have not been tested and therefore no warranties can be given as to their good working order.