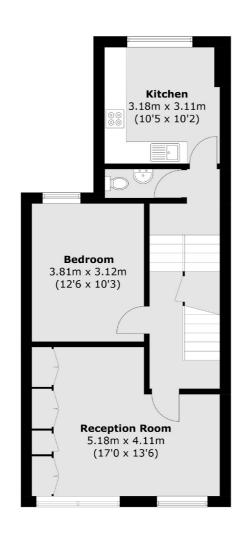

## Radipole Road, SW6

£875,000

This split-level three bedroom top floor flat is ideally located on Radipole Road with many local amenities nearby. The property has a separate kitchen, a spacious living room and a private balcony.

- Three Bedrooms Balcony Split Level •
- Separate Kitchen Spacious Reception Room Parsons Green •

## **Ground Floor**

**First Floor** 

**Second Floor** 

Total area (approx.): 95.6 sq. m (1,029.0 sq. ft) Balcony area (approx.): 4.0 sq. m (43.0 sq. ft)

Chard Fulham 656 Fulham Road, London, SW6 5RX 020 7731 5115 fulhamsales@chard.co.uk