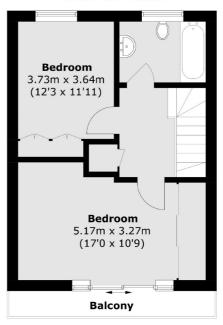

## Radipole Road, SW6

£875,000

This split-level three bedroom top floor flat is ideally located on Radipole Road with many local amenities nearby. The property has a separate kitchen, a spacious living room and a private balcony.

- Three Bedrooms Balcony Split Level •
- Separate Kitchen Spacious Reception Room Parsons Green •

## **Ground Floor**

**First Floor** 

**Second Floor** 

Total area (approx.): 95.6 sq. m (1,029.0 sq. ft) Balcony area (approx.): 4.0 sq. m (43.0 sq. ft)

Chard Fulham 656 Fulham Road, London, SW6 5RX 020 7731 5115 fulhamsales@chard.co.uk