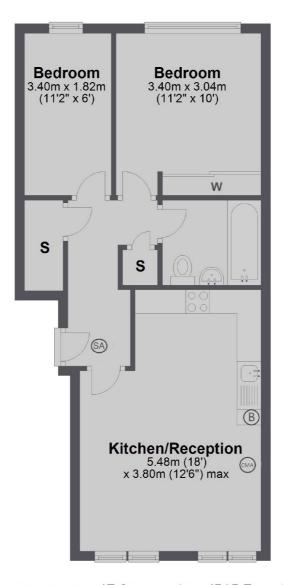

## <u>Key</u>

(SA) Smoke Alarm

FB Fire Blanket

(FD) Fire Door

Fire Extinguisher

(HA) Heat Alarm

(B) Boiler

(CMA) Carbon Monoxide Alarm

## **Raised Ground Floor**

Total area: approx. 47.9 sq. metres (515.7 sq. feet)

Chard Fulham 656 Fulham Road, London, SW6 5RX 020 7384 1400 fulhamlettings@chard.co.uk

Energy Rating: C. We aim to make our particulars both accurate and reliable. However they are not guaranteed; nor do they form part of an offer or contract. If you require clarification on any points then please contact us, especially if you're traveling some distance to view. Please note that appliances and heating systems have not been tested and therefore no warranties can be given as to their good working order.