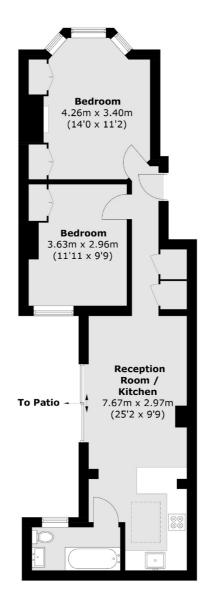

- Share Of Freehold Two Double Bedrooms Open Plan •
- Private Patio Garden Stylish Modern Interiors Period Features •

**Ground Floor** 

Total area (approx.): 56.8 sq. m (611.4 sq. ft)

Chard Fulham 656 Fulham Road, London, SW6 5RX 020 7731 5115 fulhamsales@chard.co.uk