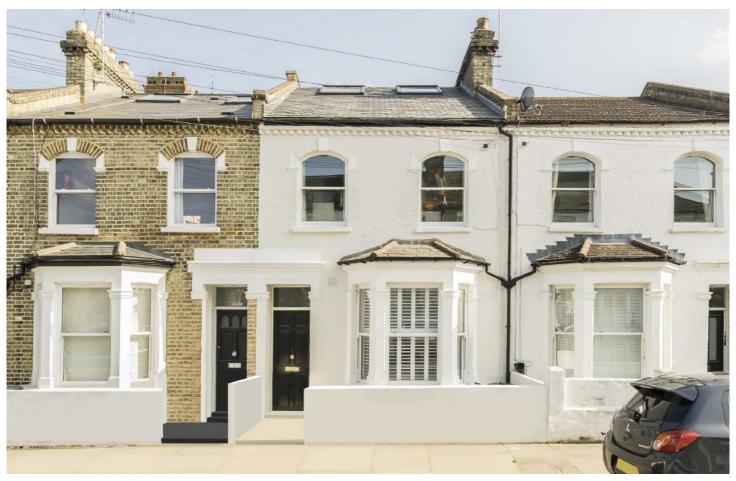

## Pellant Road, SW6

£650,000

An attractive two double bedroom garden flat which has been refurbished throughout in recent years. This period conversion with high ceilings offers charming character features, whilst benefiting from stylish modern interiors and a generous open plan space which is ideal for modern living. Viewing highly recommended.

Pellant Road is a quiet residential street, ideally located for the shops, restaurants and transport links of Parsons Green, Munster Road and Fulham Broadway. The green space of Normand Park is only a short walk away.