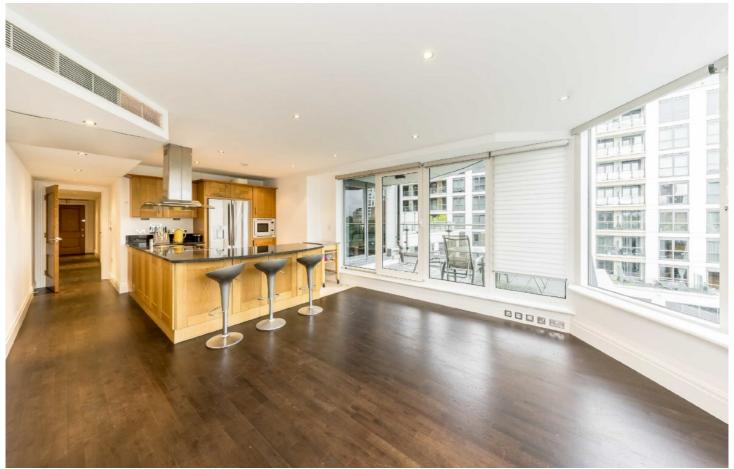

## The Boulevard, SW6

£830 pw (£3,597 pcm)

This three bedroom, second floor apartment in Imperial Wharf riverside development offers a spacious open plan living room with a modern integrated kitchen, two bathrooms, built in storage, a private balcony, residents gym and 24-hour concierge.

- Three Bedrooms Open-Plan 24-Hour Concierge •
- Two Bathrooms Private Balcony Residents Gym •

Total area (approx.): 96.2 sq. m (1035.5 sq. ft) Balcony area : 14.7 sq. m (158.2 sq. ft)

Chard Fulham 656 Fulham Road, London, SW6 5RX 020 7384 1400 fulhamlettings@chard.co.uk