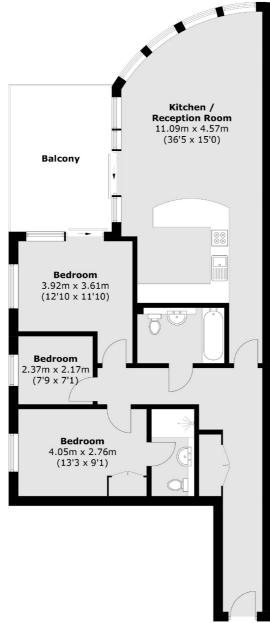

## The Boulevard, SW6

£830 pw (£3,597 pcm)

This three bedroom, second floor apartment in Imperial Wharf riverside development offers a spacious open plan living room with a modern integrated kitchen, two bathrooms, built in storage, a private balcony, residents gym and 24-hour concierge.

- Three Bedrooms Open-Plan 24-Hour Concierge •
- Two Bathrooms Private Balcony Residents Gym •

Total area (approx.): 96.2 sq. m (1035.5 sq. ft) Balcony area : 14.7 sq. m (158.2 sq. ft)

Chard Fulham 656 Fulham Road, London, SW6 5RX 020 7384 1400 fulhamlettings@chard.co.uk