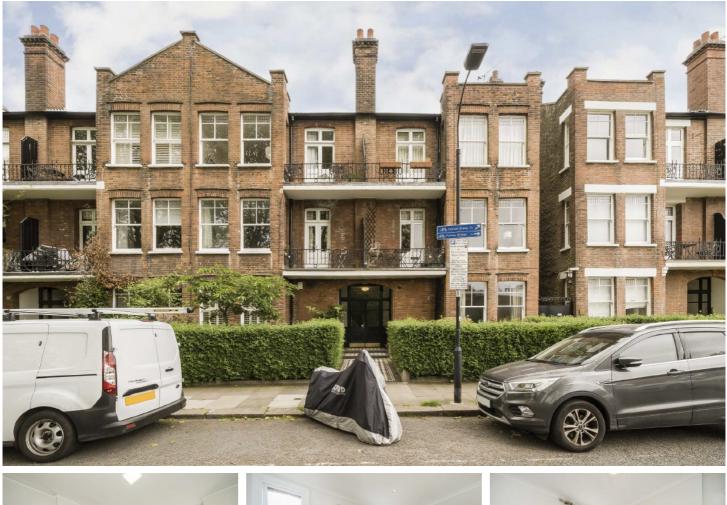

## **Bishops Park Road, SW6**

£738 pw (£3200 pcm)

This two bedroom flat to let is arranged on the first floor of this prestigious well known mansion block just off the Fulham Palace Road in Fulham. The flat overlooks the tennis courts in Bishops Park and the building has access to communal gardens.

Bishops Park Road is a tree lined street near the river Thames and Bishops Park. The closest underground station is Putney Bridge. The nearest super store is Tesco's on the Fulham Palace Road.

- Two Bedrooms Mansion Block First Floor Flat •
- Eat In Kitchen Communal Gardens Putney Bridge Underground •