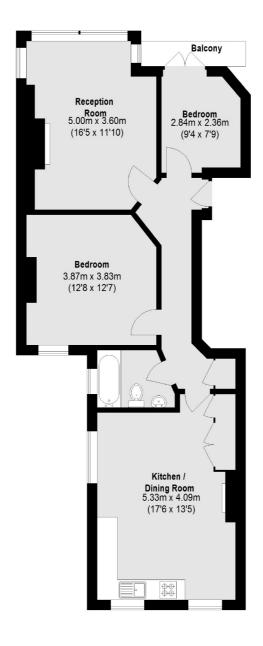

## \_\_\_\_ESTATE AGENTS\_\_\_\_

Total area (approx.): 77.29 sq. m (832 Sq. ft) Balcony: 2.32 sq. m (25 Sq. ft)

Chard Fulham 656 Fulham Road, London, SW6 5RX 020 7384 1400 fulhamlettings@chard.co.uk

Energy Rating: D. We aim to make our particulars both accurate and reliable. However they are not guaranteed; nor do they form part of an offer or contract. If you require clarification on any points then please contact us, especially if you're traveling some distance to view. Please note that appliances and heating systems have not been tested and therefore no warranties can be given as to their good working order.