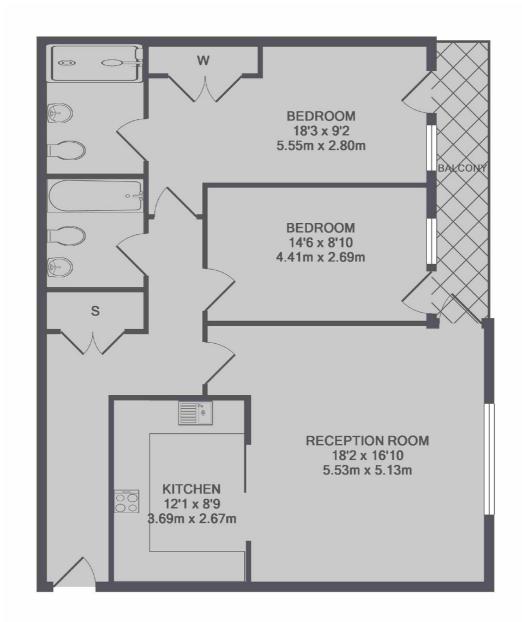

## Lensbury Avenue, SW6

£531 pw (£2,300 pcm)

This two bedroom, two bathroom apartment in Imperial Wharf riverside development offers a spacious semi open plan living area with a modern integrated kitchen and a private balcony. Residents also benefit from a 24-hour concierge, onsite gym and local amenities.

• Two Bedrooms • Semi Open-Plan • Integrated Kitchen •

TOTAL APPROX. FLOOR AREA 928 SQ.FT. (86.2 SQ.M.)

Chard Fulham 5 Harwood Road, London, SW6 4QP 020 7384 1400 fulhamlettings@chard.co.uk

Energy Rating: B. We aim to make our particulars both accurate and reliable. However they are not guaranteed; nor do they form part of an offer or contract. If you require clarification on any points then please contact us, especially if you're traveling some distance to view. Please note that appliances and heating systems have not been tested and therefore no warranties can be given as to their good working order.