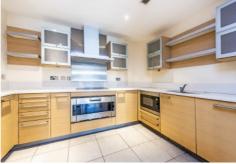

## Lensbury Avenue, SW6

£531 pw (£2,300 pcm)

This two bedroom, two bathroom apartment in Imperial Wharf riverside development offers a spacious semi open plan living area with a modern integrated kitchen and a private balcony. Residents also benefit from a 24-hour concierge, onsite gym and local amenities.

• Two Bedrooms • Semi Open-Plan • Integrated Kitchen •

TOTAL APPROX. FLOOR AREA 928 SQ.FT. (86.2 SQ.M.)

Chard Fulham 5 Harwood Road, London, SW6 4QP 020 7384 1400 fulhamlettings@chard.co.uk

Energy Rating: B. We aim to make our particulars both accurate and reliable. However they are not guaranteed; nor do they form part of an offer or contract. If you require clarification on any points then please contact us, especially if you're traveling some distance to view. Please note that appliances and heating systems have not been tested and therefore no warranties can be given as to their good working order.