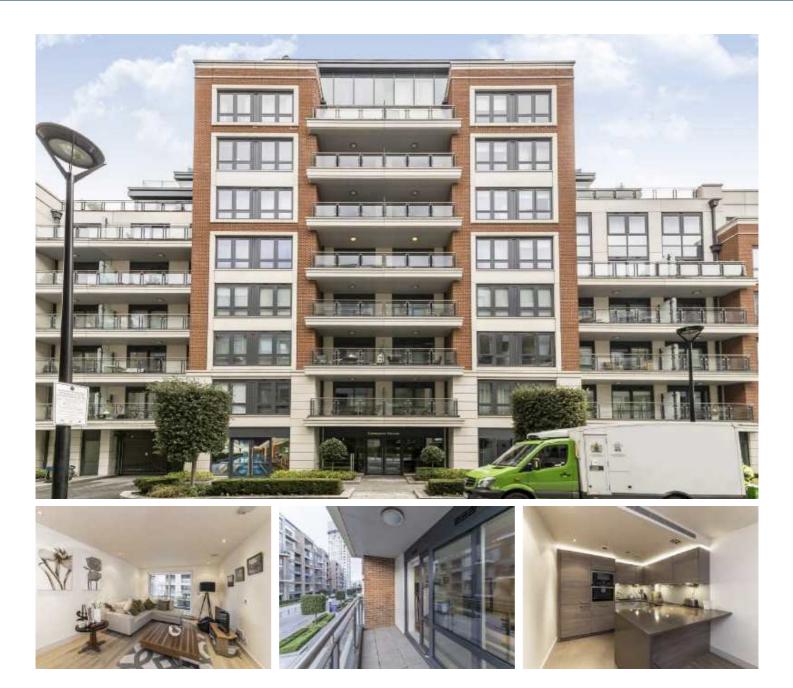

## Park Street, SW6

£790,000

This spacious two bedroom, two bathroom first floor apartment in the sought-after Chelsea Creek development offers a private balcony, underground parking and access to the residents health spa & fitness suite.

- Two Double Bedrooms 24/7 Concierge Underground Parking •
- Private Balcony 
  Communal Garden 
  Residential Spa/Gym