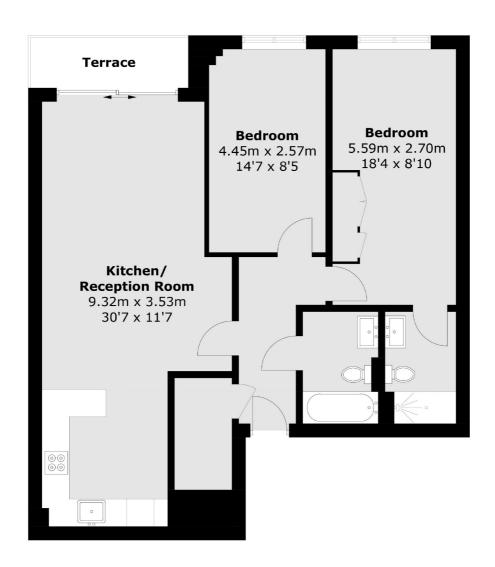

## Park Street, SW6

£895,000

This spacious two bedroom, two bathroom first floor apartment in the sought-after Chelsea Creek development offers a private balcony, underground parking and access to the residents health spa & fitness suite.

- Two Double Bedrooms Open-Plan Underground Parking •
- Private Balcony Communal Garden Residential Spa/Gym •

Total area (approx.): 78.7 sq. m (847.1 sq. ft) Terrace area: 3.8 sq. m (40.9 sq. ft)

Chard Fulham 656 Fulham Road, London, SW6 5RX 020 7731 5115 fulhamsales@chard.co.uk