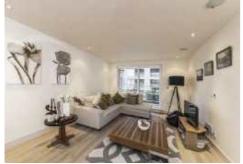

## Park Street, SW6

£895,000

This spacious two bedroom, two bathroom first floor apartment in the sought-after Chelsea Creek development offers a private balcony, underground parking and access to the residents health spa & fitness suite.

- Two Double Bedrooms Open-Plan Underground Parking •
- Private Balcony Communal Garden Residential Spa/Gym •

Total area (approx.): 78.7 sq. m (847.1 sq. ft) Terrace area: 3.8 sq. m (40.9 sq. ft)

Chard Fulham 656 Fulham Road, London, SW6 5RX 020 7731 5115 fulhamsales@chard.co.uk