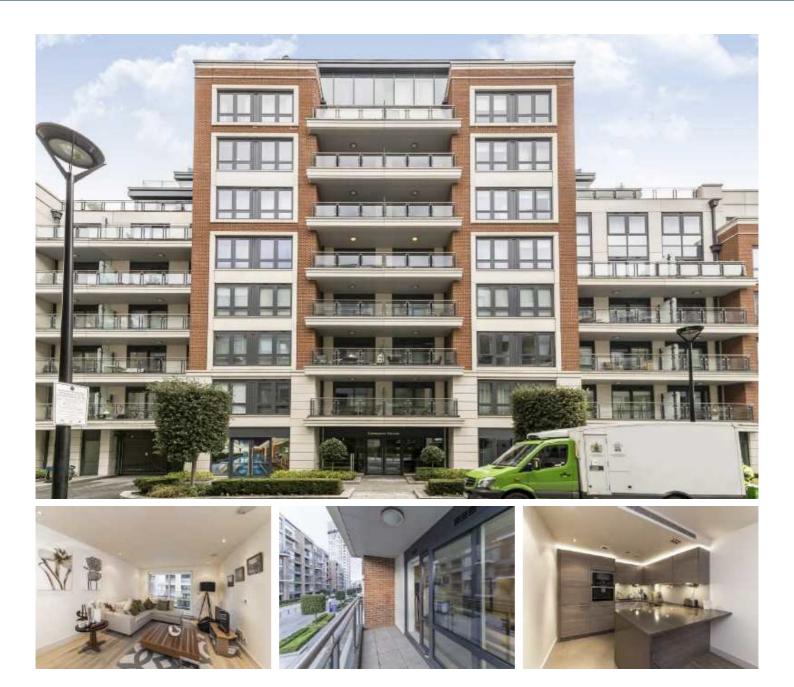

## Park Street, SW6

£920,000

This spacious two bedroom, two bathroom first floor apartment in the sought-after Chelsea Creek development offers a private balcony, underground parking and access to the residents health spa & fitness suite.

Chelsea Creek is off Imperial Road with bus routes leading into Chelsea and the city. Fulham Broadway station (District line) is close by with Imperial Wharf overground station around the corner. The river taxi is a short walk from the property for a scenic mode of transport.

- Two Double Bedrooms Open-Plan Underground Parking •
- Private Balcony Communal Garden Residential Spa/Gym •