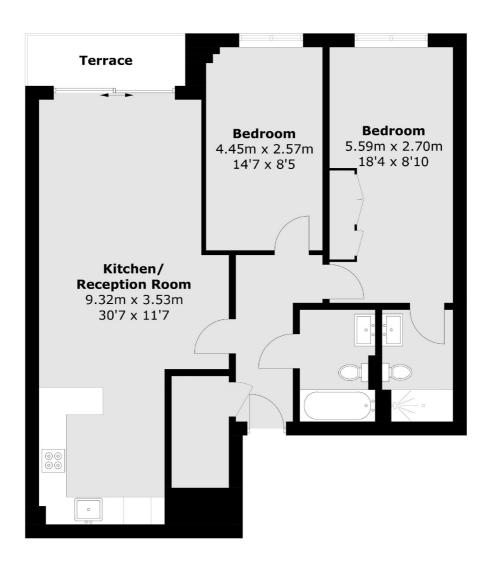

## \_\_\_\_ESTATE AGENTS\_\_\_\_

Total area (approx.): 78.7 sq. m (847.1 sq. ft) Terrace area: 3.8 sq. m (40.9 sq. ft)

Chard Fulham 656 Fulham Road, London, SW6 5RX 020 7731 5115 fulhamsales@chard.co.uk