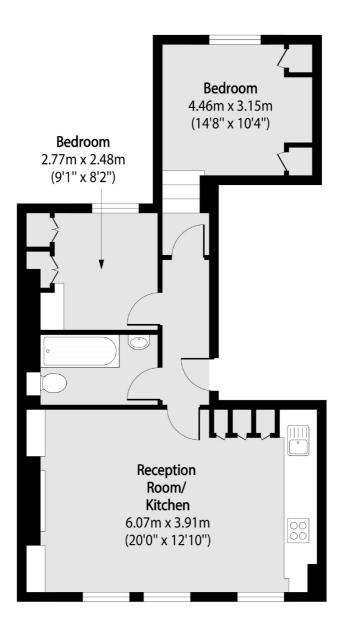

## \_\_\_\_ESTATE AGENTS\_\_\_\_

Total area (approx): 50.20 sq m (540 sq. ft)

Chard Fulham 656 Fulham Road, London, SW6 5RX 020 7731 5115 fulhamsales@chard.co.uk

Energy Rating: . We aim to make our particulars both accurate and reliable. However they are not guaranteed; nor do they form part of an offer or contract. If you require clarification on any points then please contact us, especially if you're traveling some distance to view. Please note that appliances and heating systems have not been tested and therefore no warranties can be given as to their good working order.