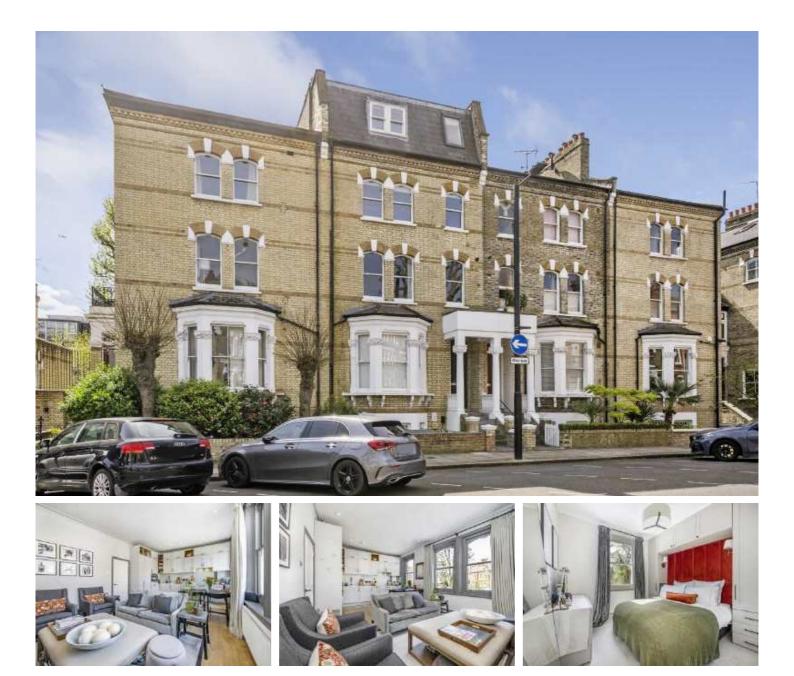

## Edith Road, W14

£625,000

A beautifully finished two bedroom flat on a desirable road in the Barons Court area. This property benefits from period features, high ceilings, plenty of light, an open plan kitchen/living space and bespoke built in storage throughout.

Edith Road is a quiet residential street situated just moments from Barons Court, West Kensington, Kensington Olympia, and Hammersmith with a variety of shops, pubs and restaurants close by.

- Two Bedrooms One Bathroom Open Plan •
- Recently Refurbished Ample Storage West Kensington •