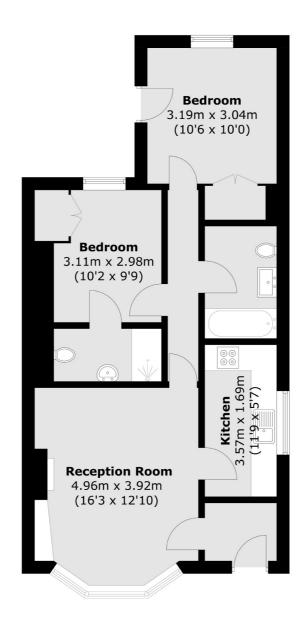

## Edith Road, W14

£650,000

This is a wonderful opportunity to purchase a spacious two bedroom garden flat in the heart of West Kensington. This property would make an excellent home or investment.

Edith Road is a residential street situated moments from West Kensington, Barons Court and Hammersmith. There are an array of shops, bars and restaurants close by.

- Two Bedrooms One Bathroom Garden •
- Separate Kitchen Share Of Freehold West Kensington •

Total area (approx.): 61.2 sq. m (658.7 sq. ft)

Chard Fulham 656 Fulham Road, London, SW6 5RX 020 7731 5115 fulhamsales@chard.co.uk