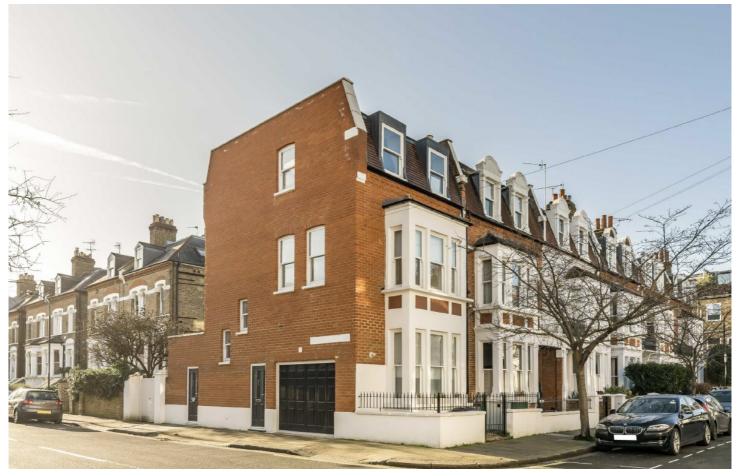

## Hestercombe Avenue, SW6

£670 pw (£2903 pcm)

This spacious two bedroom split-level annexed flat on Hestercombe Avenue is in the heart of Parsons Green with a open-plan living area with space for dining, an integrated modern kitchen, a tiled family bathroom with bath and shower, good storage and a separate W/C.

Hestercombe Avenue is located off the Fulham Road which offers a wide range of shops, restaurants and cafés all on the doorstep. Parsons Green is the closet underground station in addition to excellent bus routes leading into the city, Hammersmith and Putney.