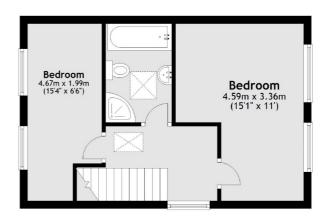

## Hestercombe Avenue, SW6

£670 pw (£2903 pcm)

This spacious two bedroom split-level annexed flat on Hestercombe Avenue is in the heart of Parsons Green with a open-plan living area with space for dining, an integrated modern kitchen, a tiled family bathroom with bath and shower, good storage and a separate W/C.

## Second Floor

Total area: approx. 77.9 sq. metres (838.9 sq. feet)

Chard Fulham 5 Harwood Road, London, SW6 4QP 020 7384 1400 fulhamlettings@chard.co.uk

Energy Rating: C. We aim to make our particulars both accurate and reliable. However they are not guaranteed; nor do they form part of an offer or contract. If you require clarification on any points then please contact us, especially if you're traveling some distance to view. Please note that appliances and heating systems have not been tested and therefore no warranties can be given as to their good working order.