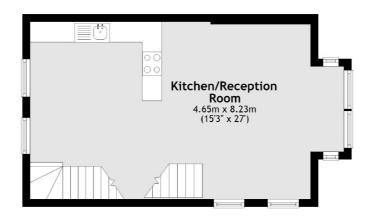

## Hestercombe Avenue, SW6

£670 pw (£2903 pcm)

This spacious two bedroom split-level annexed flat on Hestercombe Avenue is in the heart of Parsons Green with a open-plan living area with space for dining, an integrated modern kitchen, a tiled family bathroom with bath and shower, good storage and a separate W/C.

## First Floor