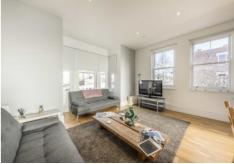

## Hestercombe Avenue, SW6

£670 pw (£2903 pcm)

This spacious two bedroom split-level annexed flat on Hestercombe Avenue is in the heart of Parsons Green with a open-plan living area with space for dining, an integrated modern kitchen, a tiled family bathroom with bath and shower, good storage and a separate W/C.

- Two Bedrooms Open-Plan Integrated Kitchen •
- Wooden Flooring Good Storage Modern Bathroom •
- Annexed Property •