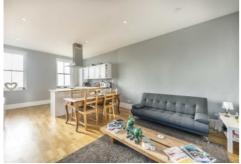

## Hestercombe Avenue, SW6

£670 pw (£2903 pcm)

This spacious two bedroom split-level annexed flat on Hestercombe Avenue is in the heart of Parsons Green with a open-plan living area with space for dining, an integrated modern kitchen, a tiled family bathroom with bath and shower, good storage and a separate W/C.

- Two Bedrooms Open-Plan Integrated Kitchen •
- Wooden Flooring Good Storage Modern Bathroom •
- Annexed Property •