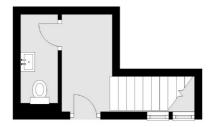

## Hestercombe Avenue, SW6

£670 pw (£2903 pcm)

This spacious two bedroom split-level annexed flat on Hestercombe Avenue is in the heart of Parsons Green with a open-plan living area with space for dining, an integrated modern kitchen, a tiled family bathroom with bath and shower, good storage and a separate W/C.

Hestercombe Avenue is located off the Fulham Road which offers a wide range of shops, restaurants and cafés all on the doorstep. Parsons Green is the closet underground station in addition to excellent bus routes leading into the city, Hammersmith and Putney.

- Two Bedrooms Open-Plan Integrated Kitchen •
- Wooden Flooring Good Storage Modern Bathroom •
- Annexed Property •



## First Floor



## Second Floor







Total area: approx. 77.9 sq. metres (838.9 sq. feet)

Chard Fulham 5 Harwood Road, London, SW6 4QP 020 7384 1400 fulhamlettings@chard.co.uk

Energy Rating: C. We aim to make our particulars both accurate and reliable. However they are not guaranteed; nor do they form part of an offer or contract. If you require clarification on any points then please contact us, especially if you're traveling some distance to view. Please note that appliances and heating systems have not been tested and therefore no warranties can be given as to their good working order.