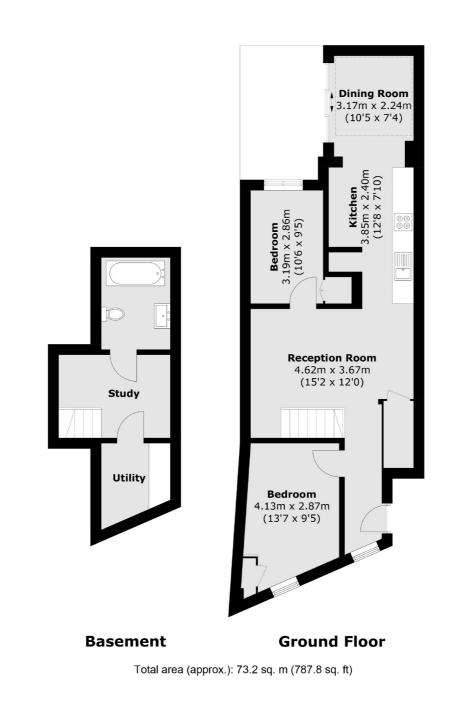

## Margravine Road, W6

£685,000

A recently refurbished, two double bedroom split level maisonette with a private garden, its own entrance and generous open plan living throughout spanning nearly 800sq.ft. This stylish property offers a unique space with high ceilings and other attractive period features, as well as a newly fitted contemporary bathroom, separate utility room and study space on the lower ground floor.