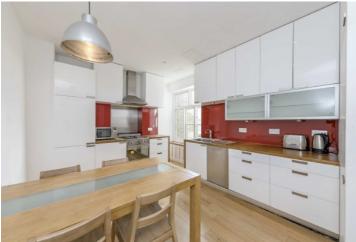

## New Kings Road, SW6

£576 pw (£2,500 pcm)

This bright and spacious two bedroom mansion flat has a large separate reception, integrated eat-in kitchen with dining area, a family size bathroom and two double bedrooms with built-in storage. This property has good natural light, great views and period features.

- Two Double Bedrooms Spacious Reception Integrated Kitchen •
- Modern Bathroom Fourth Floor Parsons Green •

Chard Fulham 656 Fulham Road, London, SW6 5RX 020 7384 1400 fulhamlettings@chard.co.uk

chard.co.uk