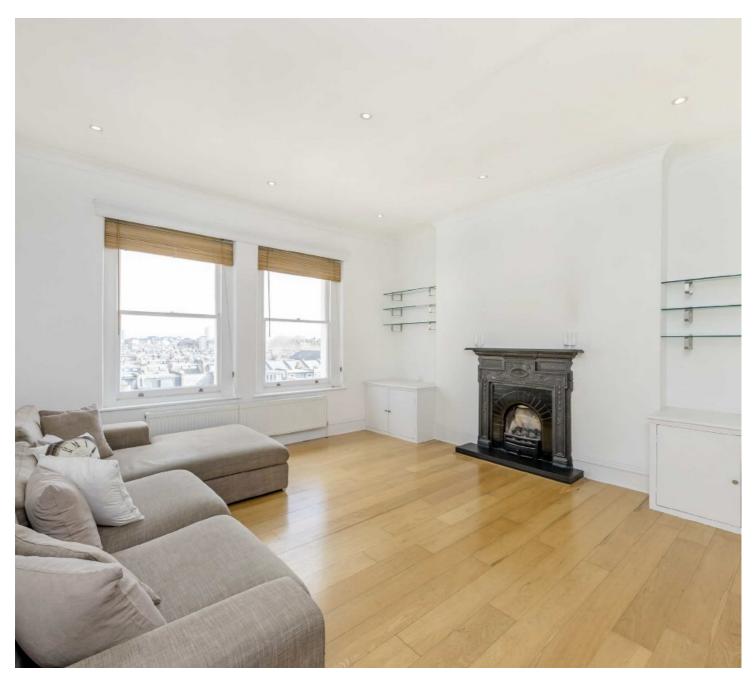

## New Kings Road, SW6

£576 pw (£2,500 pcm)

This bright and spacious two bedroom mansion flat has a large separate reception, integrated eat-in kitchen with dining area, a family size bathroom and two double bedrooms with built-in storage. This property has good natural light, great views and period features.

- Two Double Bedrooms Spacious Reception Integrated Kitchen •
- Modern Bathroom Fourth Floor Parsons Green •

Chard Fulham 656 Fulham Road, London, SW6 5RX 020 7384 1400 fulhamlettings@chard.co.uk

chard.co.uk