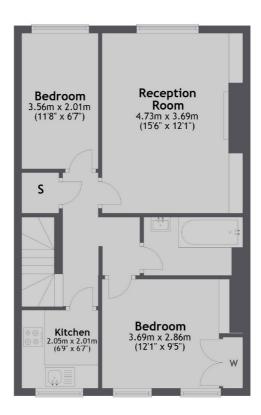

## Third Floor

Total area: approx. 57.1 sq. metres (614.7 sq. feet)

Chard Fulham 5 Harwood Road, London, SW6 4QP 020 7384 1400 fulhamlettings@chard.co.uk

Energy Rating: D. We aim to make our particulars both accurate and reliable. However they are not guaranteed; nor do they form part of an offer or contract. If you require clarification on any points then please contact us, especially if you're traveling some distance to view. Please note that appliances and heating systems have not been tested and therefore no warranties can be given as to their good working order.