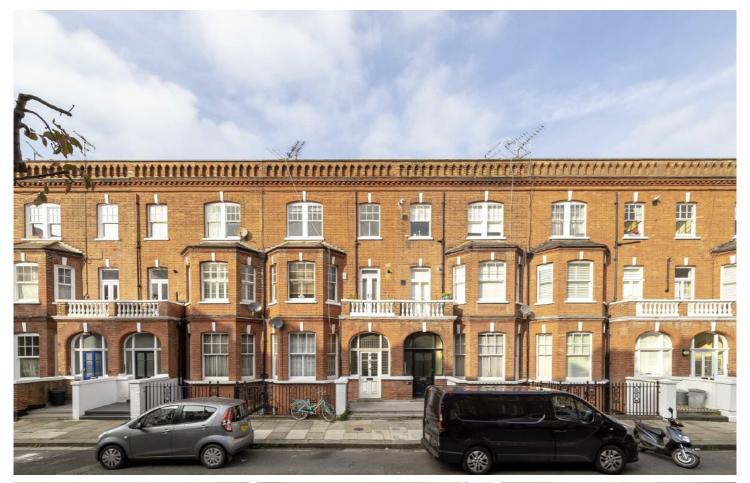

## Fairholme Road, W14

£426 pw (£1,993 pcm)

This two bedroom top floor flat is ideally located in West Kensington within easy reach of all transport links. The property has a spacious reception room with high ceilings and period features, a separate fitted kitchen with good storage space and a modern bathroom.

Fairholme Road is close to Barons Court and West Kensington tube stations with many local amenities and bus routes available on North End Road. Fulham Broadway, West Brompton and Earls Court are also nearby for easy access into the city.