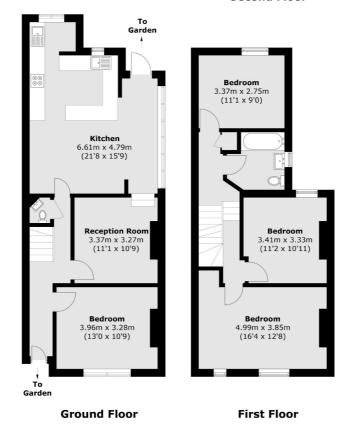

- Freehold Five Bedrooms Two Bathrooms •
- Private Garden Highly Sought After Location No Chain •

**Second Floor** 

Total area (approx.): 140.5 sq. m (1,512.3 sq. ft)

Chard Fulham 656 Fulham Road, London, SW6 5RX 020 7731 5115 fulhamsales@chard.co.uk