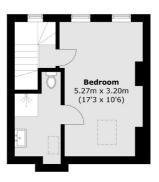

- Freehold Five Bedrooms Two Bathrooms •
- Private Garden Highly Sought After Location No Chain •

**Second Floor** 

Total area (approx.): 140.5 sq. m (1,512.3 sq. ft)

Chard Fulham 656 Fulham Road, London, SW6 5RX 020 7731 5115 fulhamsales@chard.co.uk