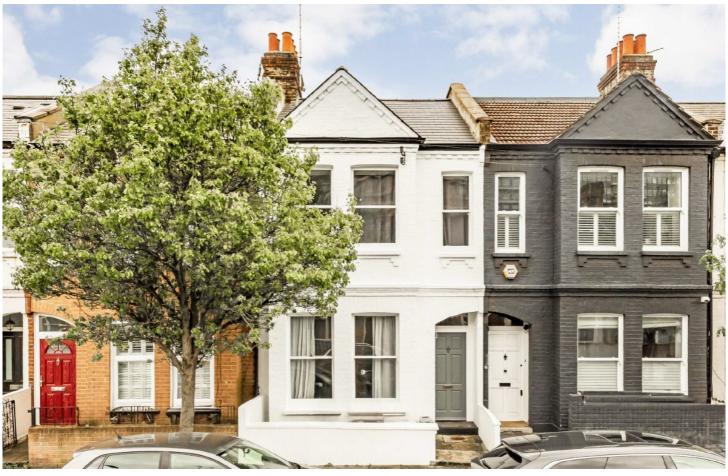

Beryl Road, W6

£1,075,000

A beautifully presented three double bedroom, two bathroom family home with potential to extend (STPP) located minutes from Hammersmith Broadway and the River Thames.

Beryl Road is a short walk to the excellent shopping and transport at Hammersmith Broadway, Barons Court tube station, the River Thames towpath, as well as all the new bars and restaurants at Fulham Reach and Riverside.

- Freehold Three Double Bedrooms Fantastic Location •
- No Chain Potential To Extend (STPP) Private Garden •

Total area (approx.): 114.1 sq. m (1,228.1 sq. ft) (Including Basement)

Chard Fulham 656 Fulham Road, London, SW6 5RX 020 7731 5115 fulhamsales@chard.co.uk