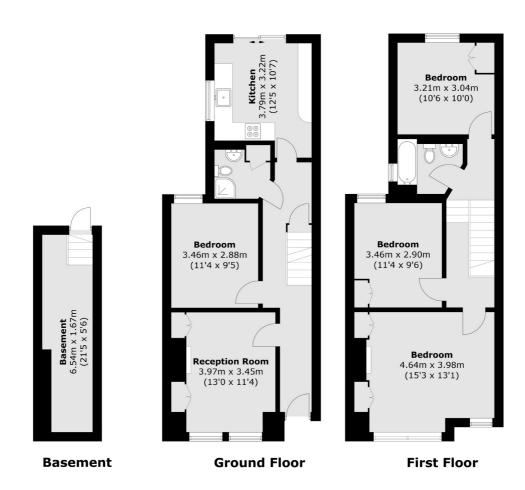

- Freehold Three Double Bedrooms Fantastic Location •
- No Chain Potential To Extend (STPP) Private Garden •

Total area (approx.): 114.1 sq. m (1,228.1 sq. ft) (Including Basement)

Chard Fulham 656 Fulham Road, London, SW6 5RX 020 7731 5115 fulhamsales@chard.co.uk