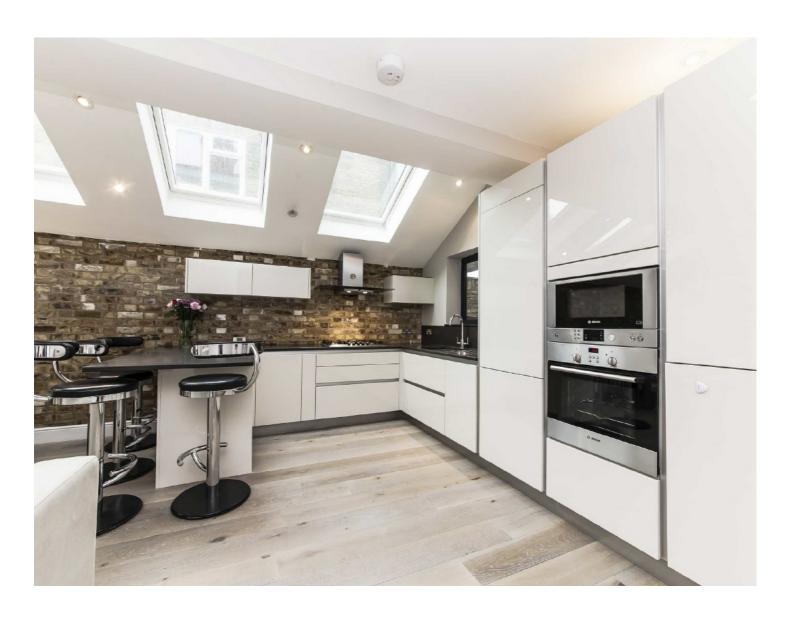

## Wandsworth Bridge Road, SW6

£692 pw (3000 pcm)

This two double bedroom flat to let is arranged on the ground floor of a Victorian conversion. The property has a private entrance, a private garden and has been finished to a very high quality.