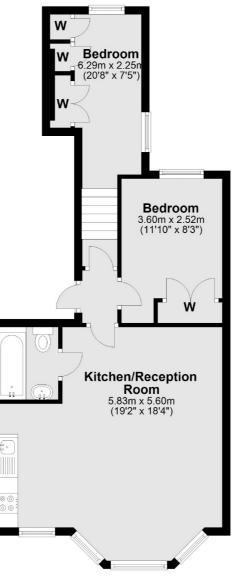

## ESTATE AGENTS

**First Floor** 

Total area: approx. 51.3 sq. metres (551.9 sq. feet)

Chard Fulham 656 Fulham Road, London, SW6 5RX 020 7384 1400 fulhamlettings@chard.co.uk

Energy Rating: D. We aim to make our particulars both accurate and reliable. However they are not guaranteed; nor do they form part of an offer or contract. If you require clarification on any points then please contact us, especially if you're traveling some distance to view. Please note that appliances and heating systems have not been tested and therefore no warranties can be given as to their good working order.