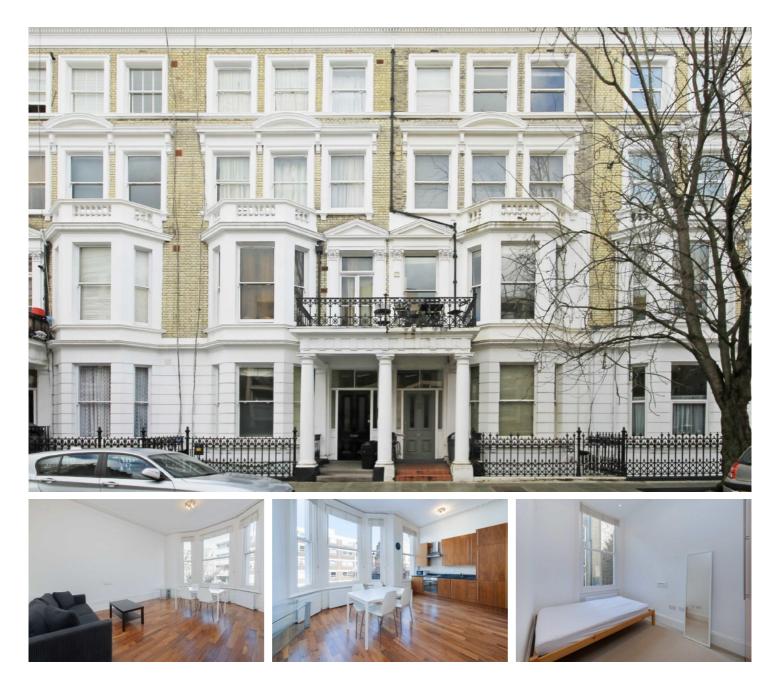

## **Castletown Road, W14**

£634 pw (£2750 pcm)

This spacious two bedroom first floor flat is well located in the heart of West Kensington ideally located for all transport links. The flat has a open plan living area with a modern integrated kitchen and french doors leading to a balcony and two double bedrooms.

Castletown Road is located moments away from Queens Club tennis courts, close to Barons Court and West Kensington tube stations. North End Road is also close by with many bus routes leading into the city and a selection of local amenities.

- Two Double Bedrooms 
  Open Plan 
  Integrated Kitchen
- Modern Bathroom Balcony Ideally Located •