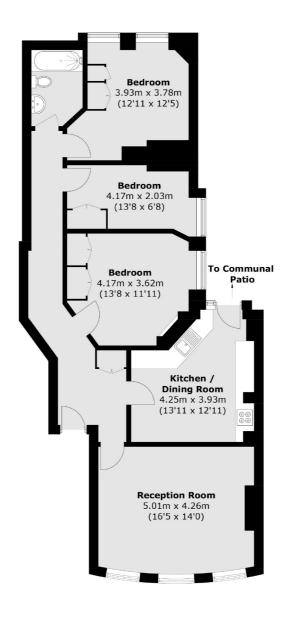

## New Kings Road, SW6

£775,000

A wonderful three bedroom ground floor apartment, set within a popular Victorian mansion block on the South side of the New Kings Road. Tastefully renovated throughout, this impressive property offers a sitting room filled with natural light, spacious separate kitchen as well as beautiful period fireplaces and plenty of hallway storage. It would make an ideal base in London, investment or home.

Churchfield Mansions is ideally located close to all the local shops and restaurants of The New Kings Road and Parsons Green as well as being close to Hurlingham Park and the River Thames.

- Three Double Bedrooms Circa 1000 Sq Ft. Parsons Green •
- No Chain Period Features High Ceilings •

Total area (approx.): 92.2 sq. m (992.4 sq. ft)

Chard Fulham 656 Fulham Road, London, SW6 5RX 020 7731 5115 fulhamsales@chard.co.uk

Energy Rating: D. We aim to make our particulars both accurate and reliable. However they are not guaranteed; nor do they form part of an offer or contract. If you require clarification on any points then please contact us, especially if you're traveling some distance to view. Please note that appliances and heating systems have not been tested and therefore no warranties can be given as to their good working order.