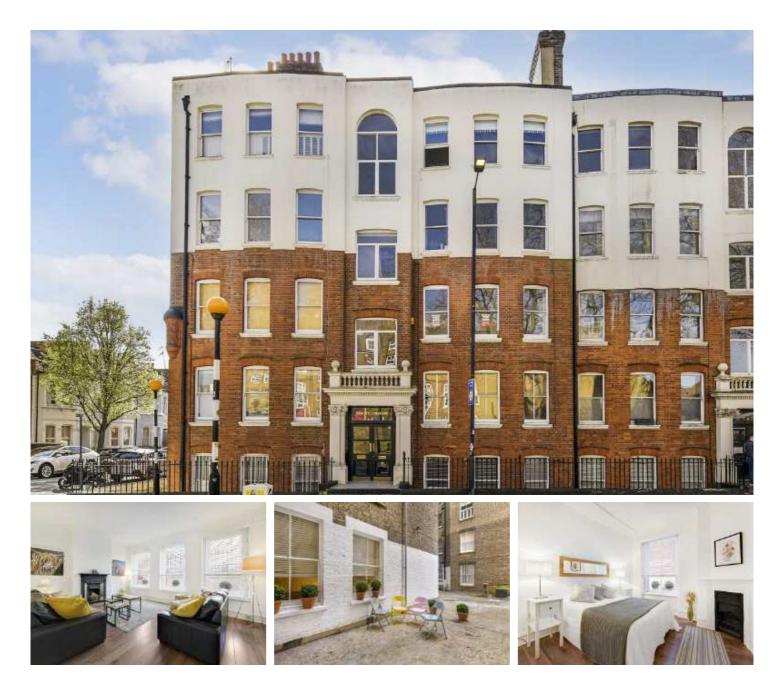

## **New Kings Road, SW6**

£845,000

A wonderful three bedroom ground floor apartment, set within a popular Victorian mansion block on the South side of the New Kings Road. Tastefully renovated throughout, this impressive property offers a sitting room filled with natural light, spacious separate kitchen as well as beautiful period fireplaces and plenty of hallway storage. It would make an ideal base in London, investment or home.

Churchfield Mansions is ideally located close to all the local shops and restaurants of The New Kings Road and Parsons Green as well as being close to Hurlingham Park and the River Thames.

- Three Double Bedrooms Circa 1000 Sq Ft. Parsons Green •
- No Chain Period Features High Ceilings •