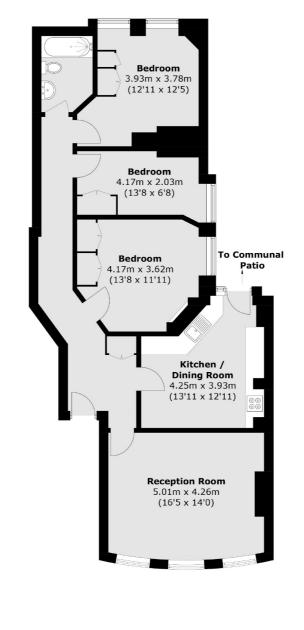

## Chard — ESTATE AGENTS —

Total area (approx.): 92.2 sq. m (992.4 sq. ft)

Chard Fulham 656 Fulham Road, London, SW6 5RX 020 7731 5115 fulhamsales@chard.co.uk

Energy Rating: D. We aim to make our particulars both accurate and reliable. However they are not guaranteed; nor do they form part of an offer or contract. If you require clarification on any points then please contact us, especially if you're traveling some distance to view. Please note that appliances and heating systems have not been tested and therefore no warranties can be given as to their good working order.