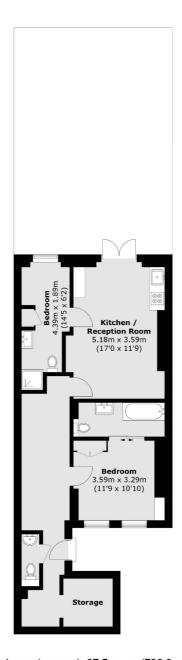

## Palliser Road, W14

£575,000

Conveniently located on a beautiful, well connected street in Barons Court, is this spacious two double bedroom garden flat. Offering a open plan kitchen living area which has access to a large west facing rear garden, providing an inviting place for al fresco dining. The property also benefits from two bathrooms (one en-suite), an additional W/C and plenty of storage. There is an opportunity to extend further (STPP) into the vault area under the external stairs.

- Long Lease Commutable Location Open Plan Kitchen Living Area •
  Generous West Facing Rear Garden Two Bathrooms (One En-suite) Separate W/C •

Total area (approx.): 67.5 sq. m (726.8 sq. ft)

Chard Fulham 656 Fulham Road, London, SW6 5RX 020 7731 5115 fulhamsales@chard.co.uk