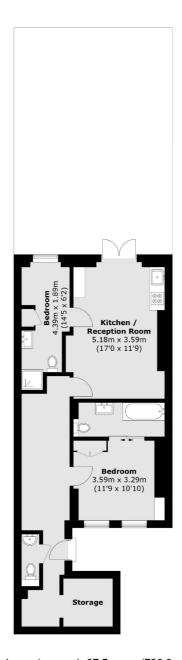

## Palliser Road, W14

£630,000

Conveniently located on a beautiful, well connected street in Barons Court, is this spacious two double bedroom garden flat. Offering a open plan kitchen living area which has access to a large west facing rear garden, providing an inviting place for al fresco dining. The property also benefits from two bathrooms (one en-suite), an additional W/C and plenty of storage. There is an opportunity to extend further (STPP) into the vault area under the external stairs.

- Long Lease Commutable Location Open Plan Kitchen Living Area •
  Generous West Facing Rear Garden Two Bathrooms (One En-suite) Separate W/C •

Total area (approx.): 67.5 sq. m (726.8 sq. ft)

Chard Fulham 656 Fulham Road, London, SW6 5RX 020 7731 5115 fulhamsales@chard.co.uk