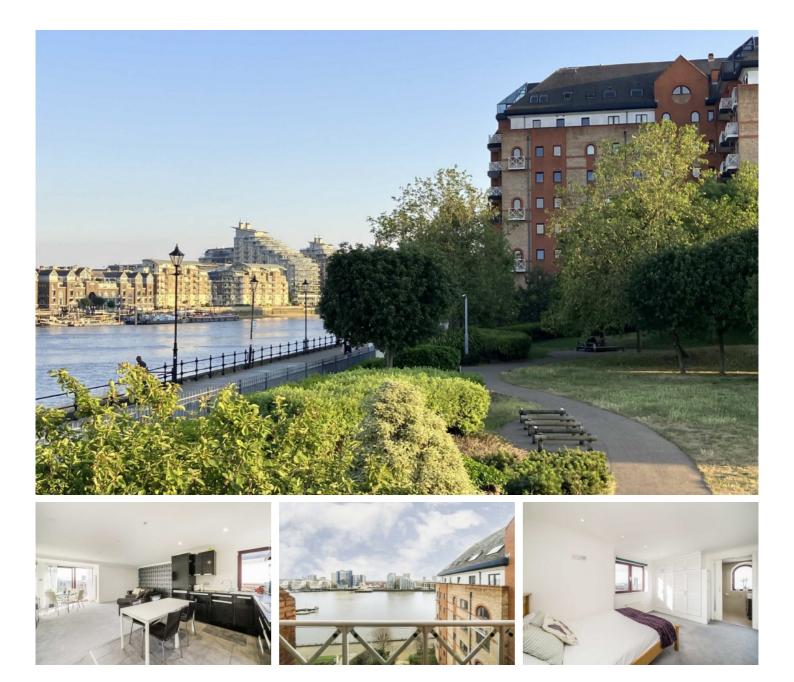

## William Morris Way, SW6

£875,000

Forming part of the well established Regent on the River development, is this spacious three bedroom, two bathroom apartment with a balcony offering south facing views down the River Thames. Benefitting from secure ANPR accessed underground parking, 24hr concierge, lift access throughout and beautiful communal gardens over-looking the river. This stylish riverside property is offered to market with no onward chain.

Situated next to the exclusive Chelsea Harbour Health Club and just a short walk to shops and restaurants on Wandsworth Bridge Road. Both Imperial Wharf and the Thames Clipper are also less than half a mile away.

- Direct River Views South Facing Balcony Three Bedrooms •
- Two Bathrooms Allocated Parking Communal Gardens •

Total area (approx.) : 90.6 sq. m (975 sq. ft) Total balcony area (approx.) : 3.4 sq. m (36 sq. ft)