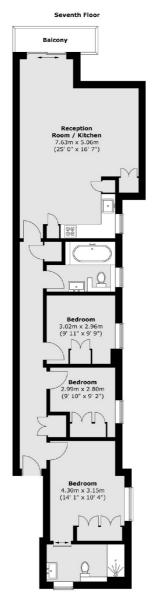

- Direct River Views South Facing Balcony Three Bedrooms •
- Two Bathrooms Allocated Parking Communal Gardens •

Total area (approx.) : 90.6 sq. m (975 sq. ft) Total balcony area (approx.) : 3.4 sq. m (36 sq. ft)