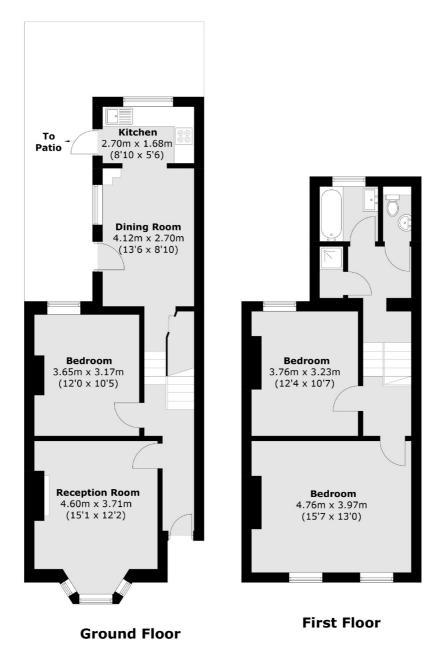

- Three Double Bedrooms Freehold No Chain •
- Potential To Extend (STPP) Excellent Location Private Garden •

Total area (approx.): 100.1 sq. m (1077.0 sq. ft)

Chard Fulham 656 Fulham Road, London, SW6 5RX 020 7731 5115 fulhamsales@chard.co.uk