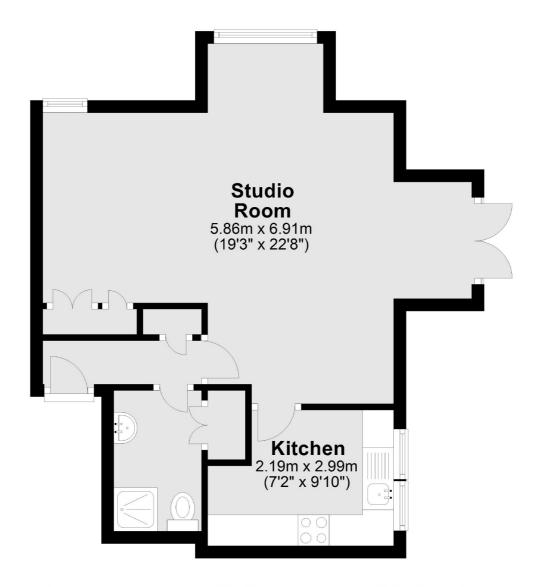

## **Brompton Park Crescent, SW6**

£400,000

A fantastic opportunity to acquire this beautifully presented, large studio flat with it's own allocated parking space. With a separate kitchen, generous living space with french doors leading out onto your own private patio, this would make a wonderful first home. There is also an opportunity to transform this into a comfortable one bedroom apartment.

Total area: approx. 40.6 sq. metres (436.7 sq. feet)

Chard Fulham 656 Fulham Road, London, SW6 5RX 020 7731 5115 fulhamsales@chard.co.uk

Energy Rating: C. We aim to make our particulars both accurate and reliable. However they are not guaranteed; nor do they form part of an offer or contract. If you require clarification on any points then please contact us, especially if you're traveling some distance to view. Please note that appliances and heating systems have not been tested and therefore no warranties can be given as to their good working order.