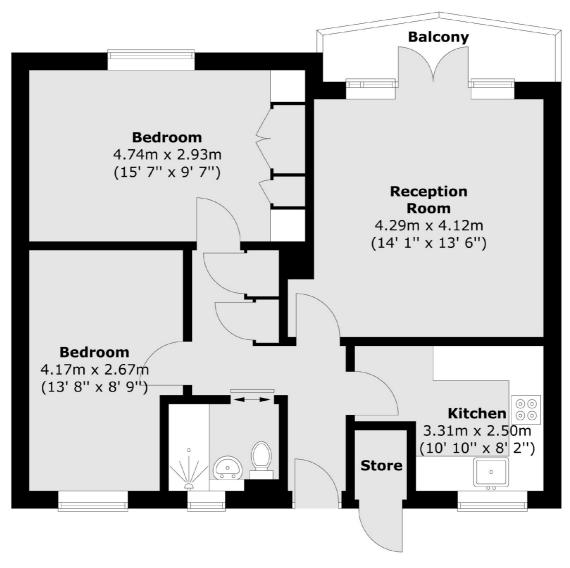

- Two Bedrooms Balcony Lift •
- Modern Finish Rooftop Views Fulham Broadway •

Total area (approx.): 61.1 sq. m (658 sq. ft)

Total external storage area (approx.): 1.1 sq. m (12 sq. ft)

Total balcony area (approx.): 3.9 sq. m (42 sq. ft)