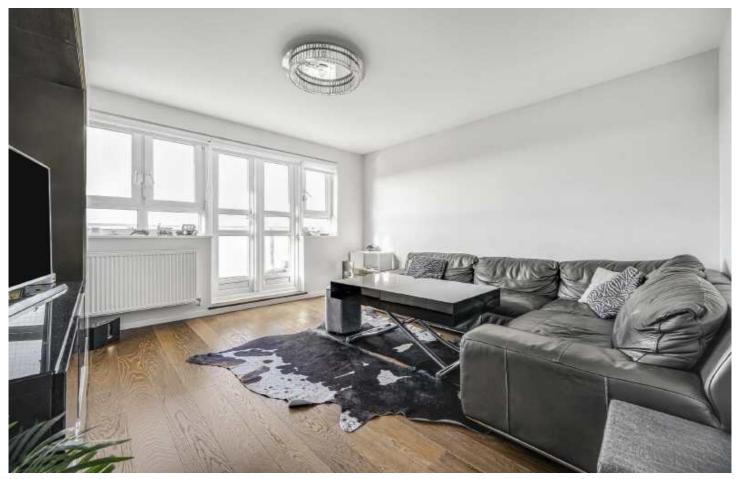

## **Barclay Close, SW6**

£475,000

A beautifully presented two double bedroom top floor flat with a private balcony. The property is positioned in a well maintained, centrally located purpose built building with a lift and communal green space.

- Two Bedrooms Balcony Lift •
- Modern Finish Rooftop Views Fulham Broadway •

Total area (approx.): 61.1 sq. m (658 sq. ft)

Total external storage area (approx.): 1.1 sq. m (12 sq. ft)

Total balcony area (approx.): 3.9 sq. m (42 sq. ft)