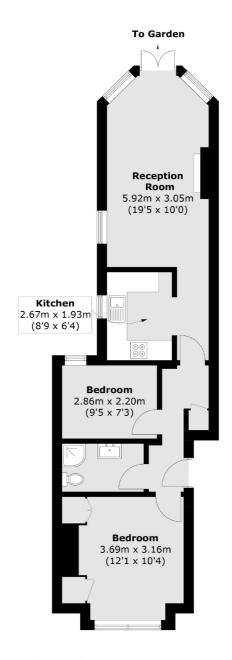

## Hamble Street, SW6

£650,000

Situated on a popular street within Sands End, stands this well proportioned two bedroom ground floor garden flat. The accommodation is made up of two double bedrooms and a large 19ft reception room which has attractive french doors leading out to the well maintained private garden. A planning application for a rear and side return extension that was previously granted has been resubmitted.

Located in one of Sands Ends premier roads the property is situated close to all of the amenities on the Wandsworth Bridge Road, including many excellent local shops, restaurants and pubs.

- Two Double Bedrooms Share Of Freehold Private West Facing Garden •
- Potential To Extend (Planning Application Pending STPP) Large Reception Room Period Features •

Total area (approx.): 600 sq. m (55.8 sq. ft)

Chard Fulham 656 Fulham Road, London, SW6 5RX 020 7731 5115 fulhamsales@chard.co.uk

Energy Rating: C. We aim to make our particulars both accurate and reliable. However they are not guaranteed; nor do they form part of an offer or contract. If you require clarification on any points then please contact us, especially if you're traveling some distance to view. Please note that appliances and heating systems have not been tested and therefore no warranties can be given as to their good working order.