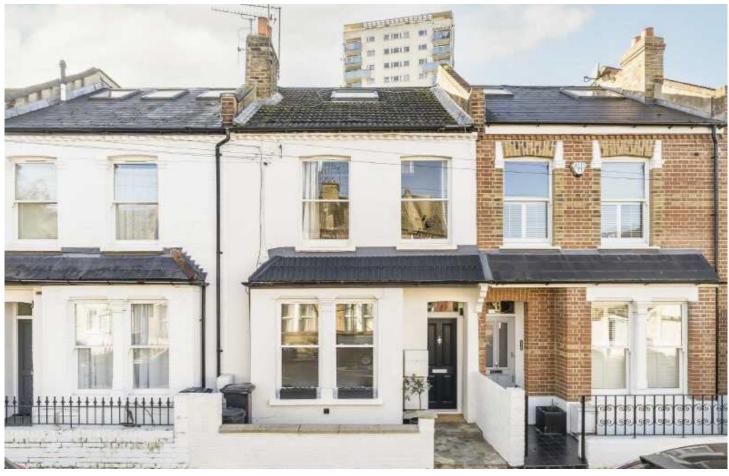

## Hamble Street, SW6

£650,000

Situated on a popular street within Sands End, stands this well proportioned two bedroom ground floor garden flat. The accommodation is made up of two double bedrooms and a large 19ft reception room which has attractive french doors leading out to the well maintained private garden. A planning application for a rear and side return extension that was previously granted has been resubmitted.

Located in one of Sands Ends premier roads the property is situated close to all of the amenities on the Wandsworth Bridge Road, including many excellent local shops, restaurants and pubs.

- Two Double Bedrooms Share Of Freehold Private West Facing Garden •
- Potential To Extend (Planning Application Pending STPP) Large Reception Room Period Features •