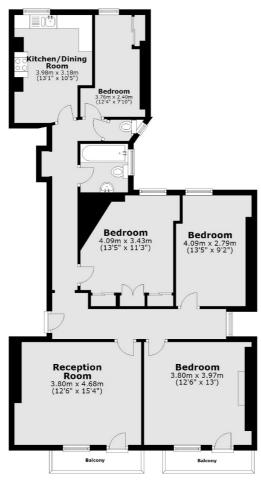

- Share of Freehold High Ceilings Four Bedrooms •
- Lift To Fourth Floor Separate Kitchen Communal Garden •

Total area: approx. 97.1 sq. metres (1045.5 sq. feet)

Chard Fulham 656 Fulham Road, London, SW6 5RX 020 7731 5115 fulhamsales@chard.co.uk