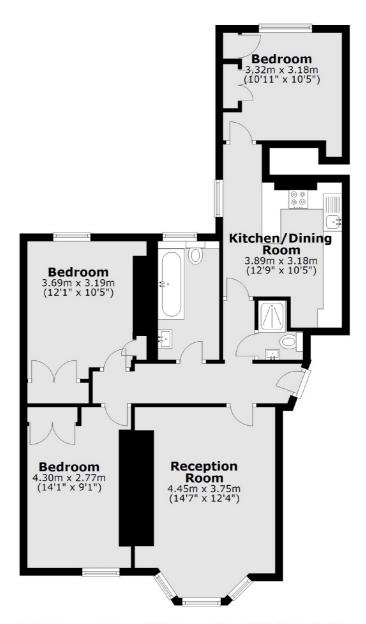

- Share Of Freehold Meticulously Refurbished Attractive Mansion Block •
- Desirable Location Contemporary Kitchen Two Bathrooms (One Shower) •

Total area: approx. 80.3 sq. metres (864.5 sq. feet)

Chard Fulham 656 Fulham Road, London, SW6 5RX 020 7731 5115 fulhamsales@chard.co.uk