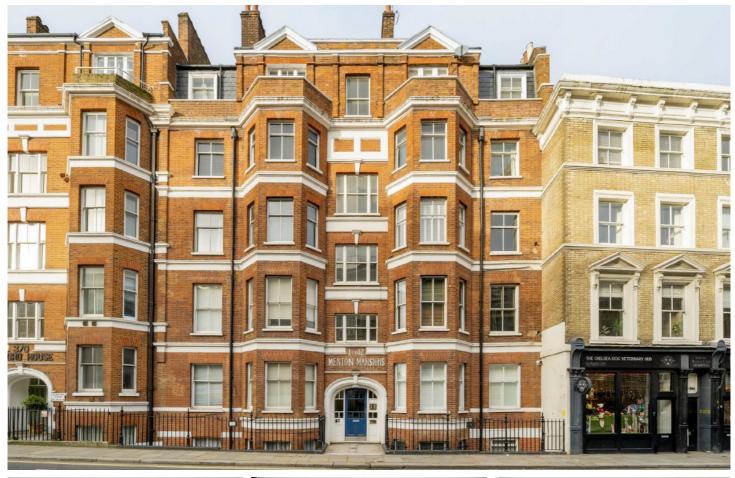

## Fulham Road, SW10

£850,000

Immaculately presented, three double bedroom mansion block apartment which has been refurbished to a high specification throughout. The property features a stylish contemporary kitchen, south facing reception room with feature bay window, modern bathroom suite and separate shower room.

Conveniently located on the Western boundary of the Royal Borough of Kensington and Chelsea on the Fulham Road which has a desirable selection of shopping and restaurant amenities, whilst just a short walk to Fulham Broadway.

- Share Of Freehold Meticulously Refurbished Attractive Mansion Block •
- Desirable Location Contemporary Kitchen Two Bathrooms (One Shower) •

Total area: approx. 80.3 sq. metres (864.5 sq. feet)

Chard Fulham 656 Fulham Road, London, SW6 5RX 020 7731 5115 fulhamsales@chard.co.uk