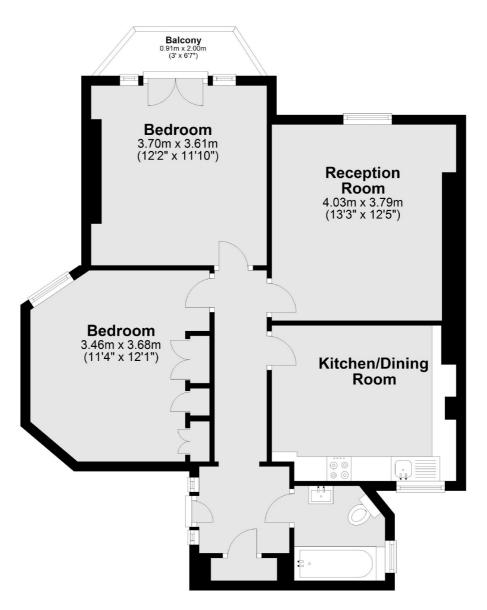

## Queen's Club Gardens, W14

£650,000

A spacious two double bedroom apartment with balcony in the prestigious Queens Club Gardens. With gated communal gardens and tennis courts, this well appointed flat offers high ceilings, period features and plenty of natural light throughout. This attractive property presents an ideal first home and is being sold with no onward chain.

Livingstone Mansions is ideally situated in the much sought after Queens Club Gardens, moments from London's famous Queens Tennis Club and close to the amenities in Barons Court and Fulham.

- On Site Porters' Lodge Gated Communal Gardens Tennis Courts •
- Share Of Freehold Two Double Bedrooms Balcony •