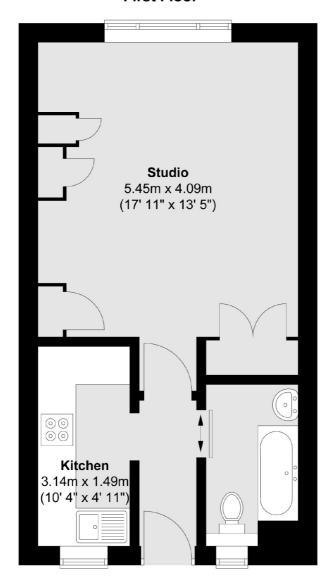

## **First Floor**

Total area (approx.): 32.8 sq. m (353 sq. ft)

Chard Fulham 656 Fulham Road, London, SW6 5RX 020 7731 5115 fulhamsales@chard.co.uk

Energy Rating: D. We aim to make our particulars both accurate and reliable. However they are not guaranteed; nor do they form part of an offer or contract. If you require clarification on any points then please contact us, especially if you're traveling some distance to view. Please note that appliances and heating systems have not been tested and therefore no warranties can be given as to their good working order.