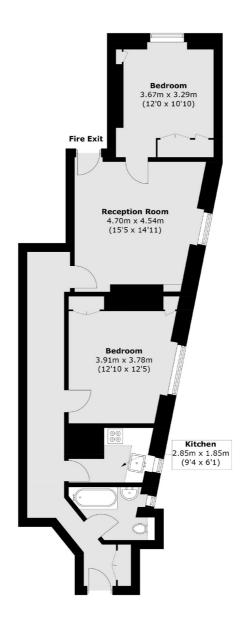

## Fitzgeorge Avenue, W14

£799,950

Situated on a desirable tree lined street, within a gated mansion block. This spacious two double bedroom apartment offering generous views and an abundance of character, with high ceilings throughout and has been modernised to provide contemporary living.

Conveniently positioned within walking distance to Brook Green as well as the shops and restaurants of High Street Kensington. The green space at Holland Park is nearby.

- No Onward Chain Share Of Freehold On Site Porters •
- Two Double Bedrooms Spacious Reception Room Modern Interiors •

Total area (approx.): 74.6 sq. m (803.0 sq. ft)

Chard Fulham 656 Fulham Road, London, SW6 5RX 020 7731 5115 fulhamsales@chard.co.uk

Energy Rating: E. We aim to make our particulars both accurate and reliable. However they are not guaranteed; nor do they form part of an offer or contract. If you require clarification on any points then please contact us, especially if you're traveling some distance to view. Please note that appliances and heating systems have not been tested and therefore no warranties can be given as to their good working order.