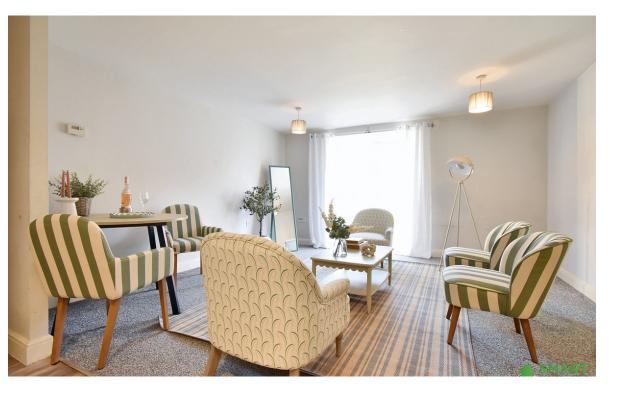

The family bathroom features a modern three-piece suite, including a bathtub with shower over, WC, and wash hand basin.

At the rear of the apartment is the open-plan living and kitchen area, which spans the entire width of the apartment, covering an impressive 25'7" x 18'1" of floor space. This room is particularly light and airy, thanks to the large bay-fronted window that floods the space with natural daylight. The kitchen offers plenty of base and eye-level storage cupboards, along with a range of integrated appliances, including a four-ring gas hob with oven below, an extractor above, an integrated dishwasher and washing machine and a free standing fridge-freezer.