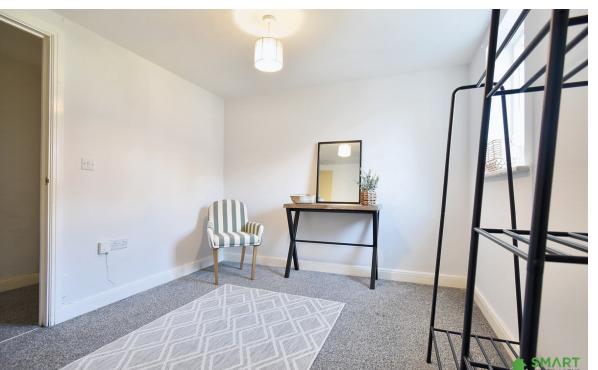

As you proceed down the hallway, the master and second bedrooms are located on the right side of the apartment. Both are generously sized doubles, offering ample room for furniture. The master bedroom benefits from its own en-suite, which includes a shower, WC, and wash hand basin.