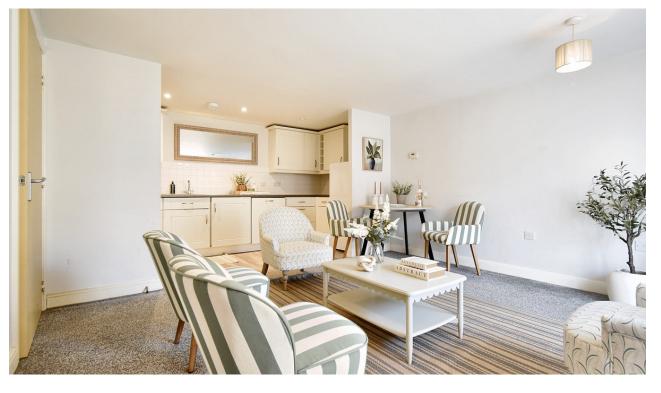

The family bathroom features a modern three-piece suite, including a bathtub with shower over, WC, and wash hand basin.

At the rear of the apartment is the open-plan living and kitchen area, which spans the entire width of the apartment, covering an impressive 25'7" x 18'1" of floor space. This room is particularly light and airy, thanks to the large bay-fronted window that floods the space with natural daylight. The kitchen offers plenty of base and eye-level storage cupboards, along with a range of integrated appliances, including a four-ring gas hob with oven below, an extractor above, an integrated dishwasher and washing machine and a free standing fridge-freezer.