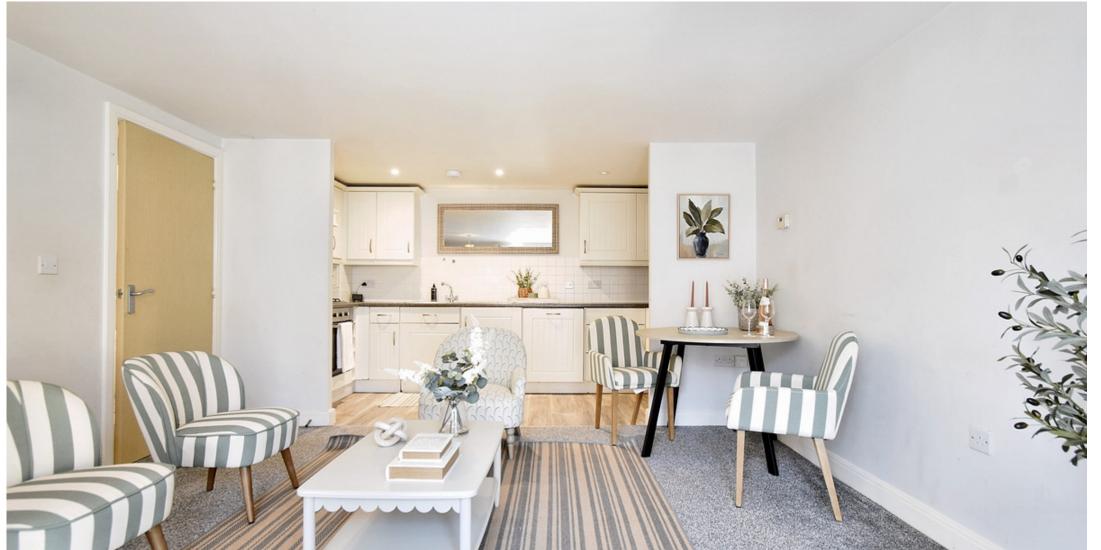

The family bathroom features a modern three-piece suite, including a bathtub with shower over, WC, and wash hand basin.

At the rear of the apartment is the open-plan living and kitchen area, which spans the entire width of the apartment, covering an impressive 25'7" x 18'1" of floor space. This room is particularly light and airy, thanks to the large bay-fronted window that floods the space with natural daylight. The kitchen offers plenty of base and eye-level storage cupboards, along with a range of integrated appliances, including a four-ring gas hob with oven below, an extractor above, an integrated dishwasher and washing machine and a free standing fridge-freezer.