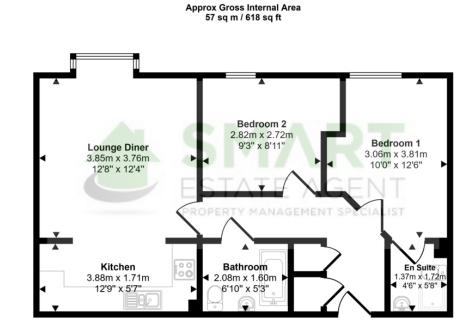

The apartment also benefits from an allocated parking space conveniently located a few metres from the nain entrance.

Floorplan

This floorplan is only for illustrative purposes and is not to scale. Measurements of rooms, doors, windows, and any items are approximate and no responsibility is taken for any error, omission or mis-statement. Icons of items such as bathroom suites are representations only and may not look like the real items. Made with Made Snappy 360.