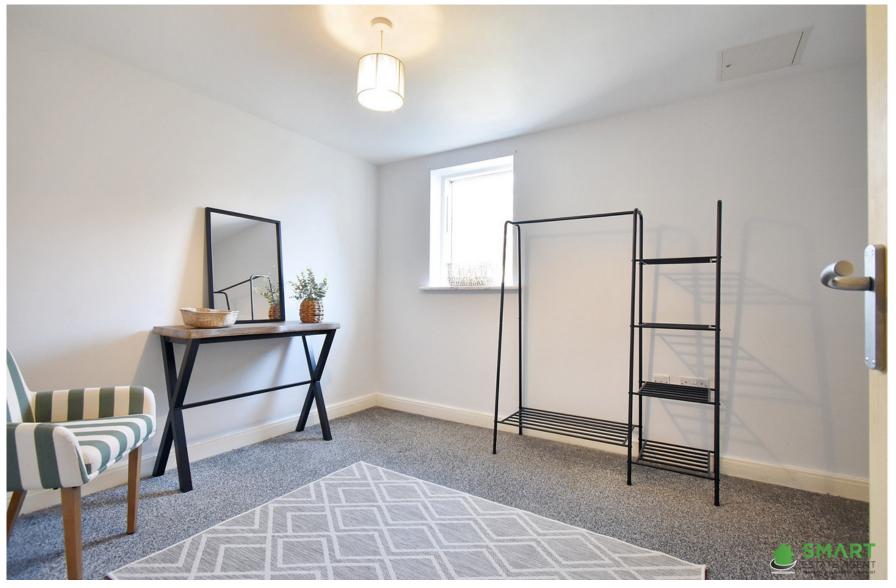

As you proceed down the hallway, the master and second bedrooms are located on the right side of the apartment. Both are generously sized doubles, offering ample room for furniture. The master bedroom benefits from its own en-suite, which includes a shower, WC, and wash hand basin.