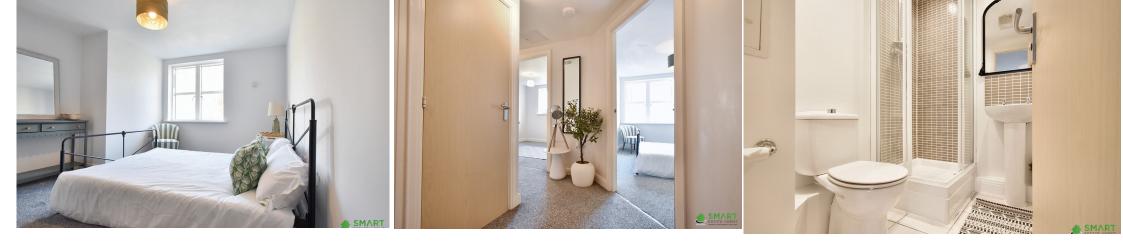

The apartment is located on the first floor. Upon entering, you are greeted by a spacious entrance hall with two storage cupboards on the left-hand side, followed by doors leading to all principal rooms.

As you proceed down the hallway, the master and second bedrooms are located on the right side of the apartment. Both are generously sized doubles, offering ample room for furniture. The master bedroom benefits from its own en-suite, which includes a shower, WC, and wash hand basin.

The family bathroom features a modern three-piece suite, including a bathtub with shower over, WC, and wash hand basin.

At the rear of the apartment is the open-plan living and kitchen area, which spans the entire width of the apartment, covering an impressive 25'7" x 18'1" of floor space. This room is particularly light and airy, thanks to the large bay-fronted window that floods the space with natural daylight. The kitchen offers plenty of base and eye-level storage cupboards, along with a range of integrated appliances, including a four-ring gas hob with oven below, an extractor above, an integrated dishwasher and washing machine and a free standing fridge-freezer.