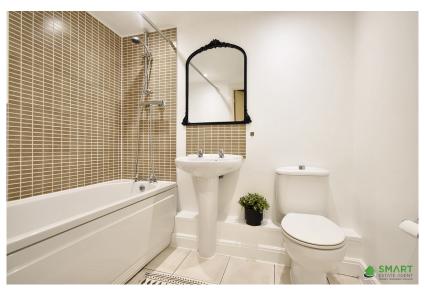

The family bathroom features a modern three-piece suite, including a bathtub with shower over, WC, and wash hand basin.

At the rear of the apartment is the open-plan living and kitchen area, which spans the entire width of the apartment, covering an impressive 25'7" x 18'1" of floor space. This room is particularly light and airy, thanks to the large bay-fronted window that floods the space with natural daylight. The kitchen offers plenty of base and eye-level storage cupboards, along with a range of integrated appliances, including a four-ring gas hob with oven below, an extractor above, an integrated dishwasher and washing machine and a free standing fridge-freezer.