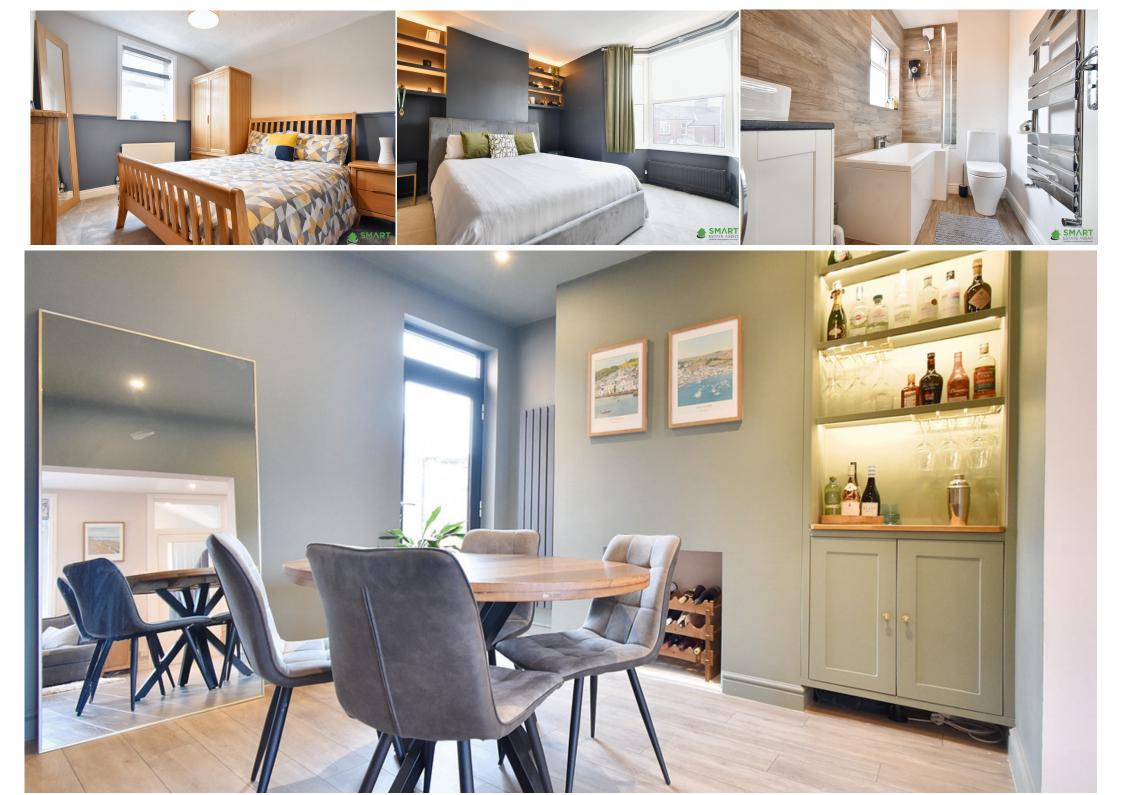

A spacious entrance hall welcomes you into the home, which then leads to the open-plan living and dining area, covering an impressive 21'5" x 30'2" of floor space. The living area itself is a cosy space offering ample room for sizeable furniture, with a feature gas fireplace creating a focal point. The dining area is positioned between the living space and the kitchen, creating the perfect area for socializing with family and hosting guests.

The first-floor accommodation comprises two double bedrooms and the family bathroom. The master bedroom is a great size, allowing plenty of room for bedroom furniture, and benefits from its own contemporary en-suite, which includes a double shower, WC, and wash hand basin. The main family bathroom is also on the first floor and has a modern finish, including a bathtub with a shower over, WC, wash hand basin, and heated towel rail.

The current owners have carefully renovated the property to include a third bedroom on the second floor, which is a comfortable double.

The rear garden is accessed via the utility room and includes an area laid to lawn, followed by a decked are