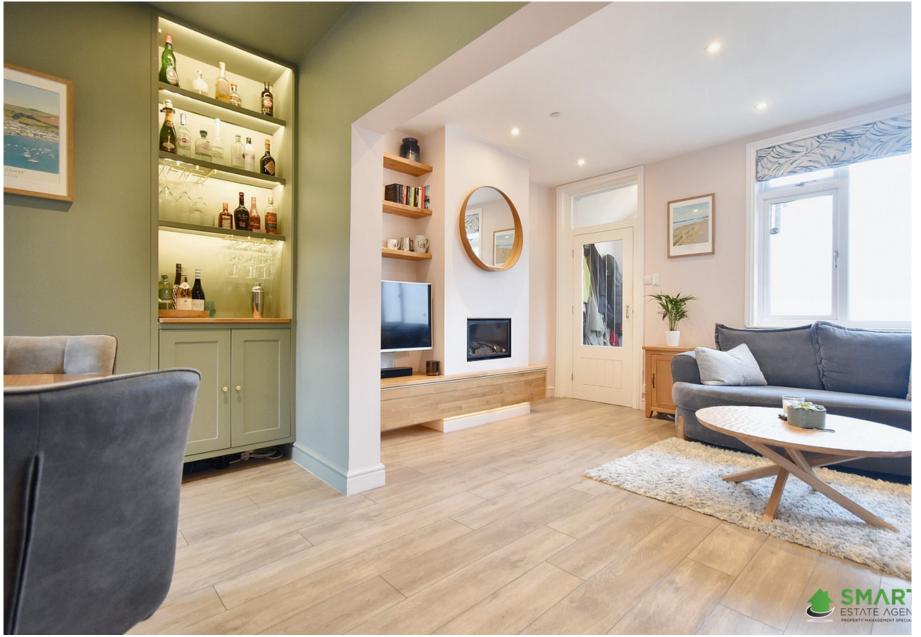

A spacious entrance hall welcomes you into the home, which then leads to the open-plan living and dining area, covering an impressive 21'5" x 30'2" of floor space. The living area itself is a cosy space offering ample room for sizeable furniture, with a feature gas fireplace creating a focal point. The dining area is positioned between the living space and the kitchen, creating the perfect area for socializing with family and hosting guests.