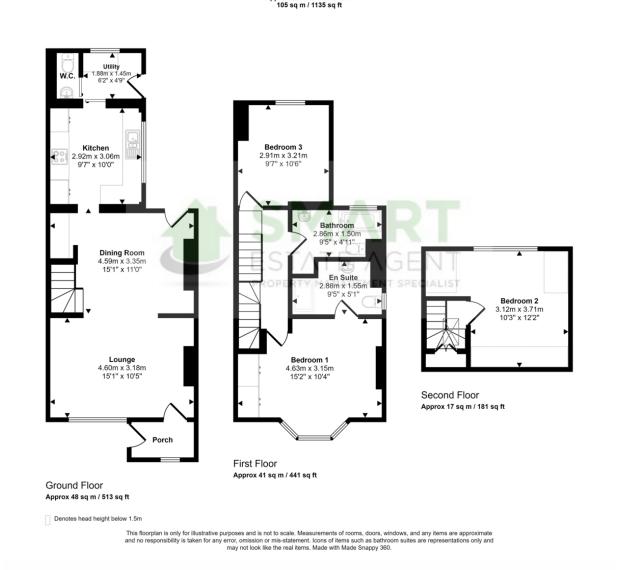

A spacious entrance hall welcomes you into the home, which then leads to the open-plan living and dining area, covering an impressive 21'5" x 30'2" of floor space. The living area itself is a cosy space offering ample room for sizeable furniture, with a feature gas fireplace creating a focal point. The dining area is positioned between the living space and the kitchen, creating the perfect area for socializing with family and hosting guests.

The modern kitchen is located at the rear of the property and is fully equipped with a range of fitted appliances, including an electric oven, combination microwave, electric four-ring hob with extractor over, fridge freezer, wine fridge, and a dishwasher. The kitchen is especially light and airy thanks to the large window that enjoys views over the rear garden. The ground floor also benefits from a downstairs WC and a utility space, which incorporates both space and plumbing for a washing machine and tumble dryer.

The first-floor accommodation comprises two double bedrooms and the family bathroom. The master bedroom is a great size, allowing plenty of room for bedroom furniture, and benefits from its own contemporary en-suite, which includes a double shower, WC, and wash hand basin. The main family bathroom is also on the first floor and has a modern finish, including a bathtub with a shower over, WC, wash hand basin, and heated towel rail.

The current owners have carefully renovated the property to include a third bedroom on the second floor, which is a comfortable double.

The rear garden is accessed via the utility room and includes an area laid to lawn, followed by a decked are

Approx Gross Internal Area

Tenure Type: Freehold Council Tax Band: C Council Authority: Exeter City Council

Smart Estate Agent - Exeter 10 Southernhay West, Exeter, EX1 1JG 01392 905 906 | exeter@smartestateagent.co.uk