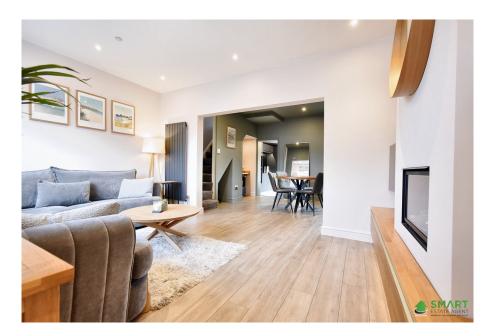

A spacious entrance hall welcomes you into the home, which then leads to the open-plan living and dining area, covering an impressive 21'5" x 30'2" of floor space. The living area itself is a cosy space offering ample room for sizeable furniture, with a feature gas fireplace creating a focal point. The dining area is positioned between the living space and the kitchen, creating the perfect area for socializing with family and hosting guests.