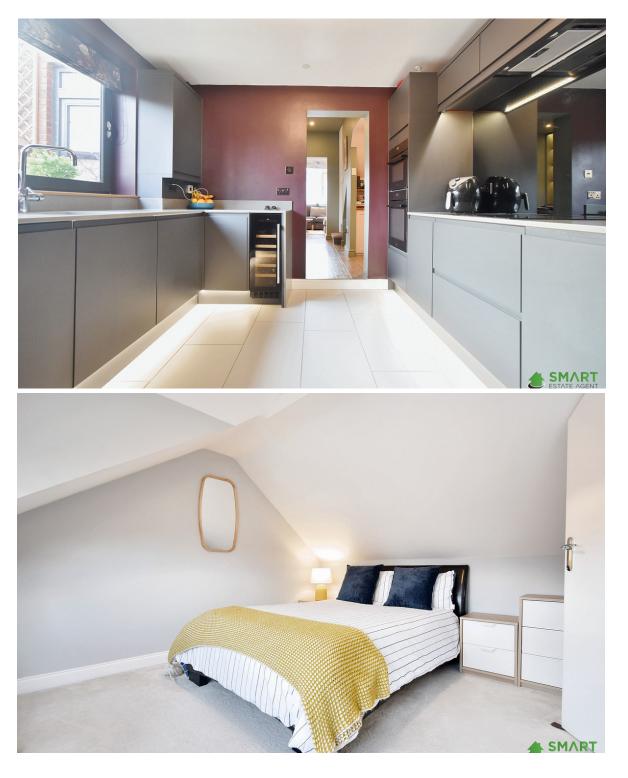

The modern kitchen is located at the rear of the property and is fully equipped with a range of fitted appliances, including an electric oven, combination microwave, electric four-ring hob with extractor over, fridge freezer, wine fridge, and a dishwasher. The kitchen is especially light and airy thanks to the large window that enjoys views over the rear garden. The ground floor also benefits from a downstairs WC and a utility space, which incorporates both space and plumbing for a washing machine and tumble dryer.

The current owners have carefully renovated the property to include a third bedroom on the second floor, which is a comfortable double.

The rear garden is accessed via the utility room and includes an area laid to lawn, followed by a decked are