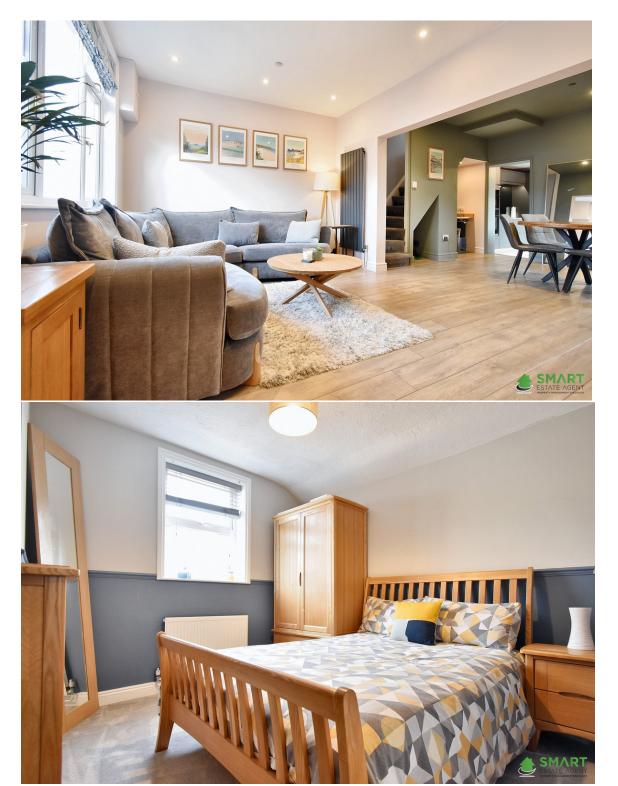

A spacious entrance hall welcomes you into the home, which then leads to the open-plan living and dining area, covering an impressive 21'5" x 30'2" of floor space. The living area itself is a cosy space offering ample room for sizeable furniture, with a feature gas fireplace creating a focal point. The dining area is positioned between the living space and the kitchen, creating the perfect area for socializing with family and hosting guests.

The first-floor accommodation comprises two double bedrooms and the family bathroom. The master bedroom is a great size, allowing plenty of room for bedroom furniture, and benefits from its own contemporary en-suite, which includes a double shower, WC, and wash hand basin. The main family bathroom is also on the first floor and has a modern finish, including a bathtub with a shower over, WC, wash hand basin, and heated towel rail.

The current owners have carefully renovated the property to include a third bedroom on the second floor, which is a comfortable double.

The rear garden is accessed via the utility room and includes an area laid to lawn, followed by a decked are