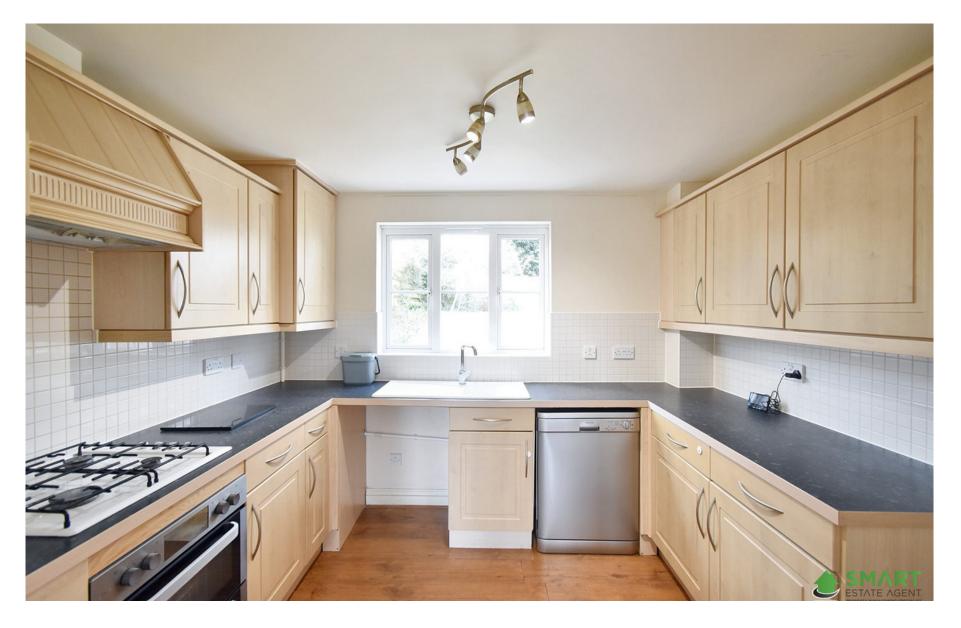

The kitchen has excellent storage for those kitchen essentials and an integral oven and extractor fan and ample space for additional appliances. There is a large window overlooking the garden and the kitchen is open to the dining room. The dining room is spacious and has another window giving a dual aspect. The perfect space for a busy family dinner time!