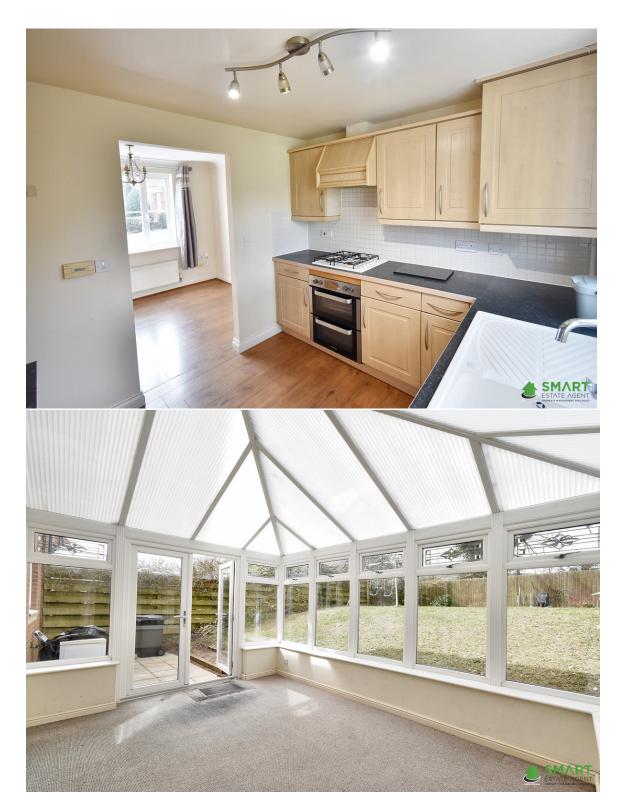

The kitchen has excellent storage for those kitchen essentials and an integral oven and extractor fan and ample space for additional appliances. There is a large window overlooking the garden and the kitchen is open to the dining room. The dining room is spacious and has another window giving a dual aspect. The perfect space for a busy family dinner time!

The living room is particularly large and gives access to the conservatory which has French doors to the garden which makes the space perfect for entertaining.

On the first floor of the property there are 3 double bedrooms with large windows. Bedroom 1 has access to the ensuite, and bedroom 3 has a recess for a wardrobe.