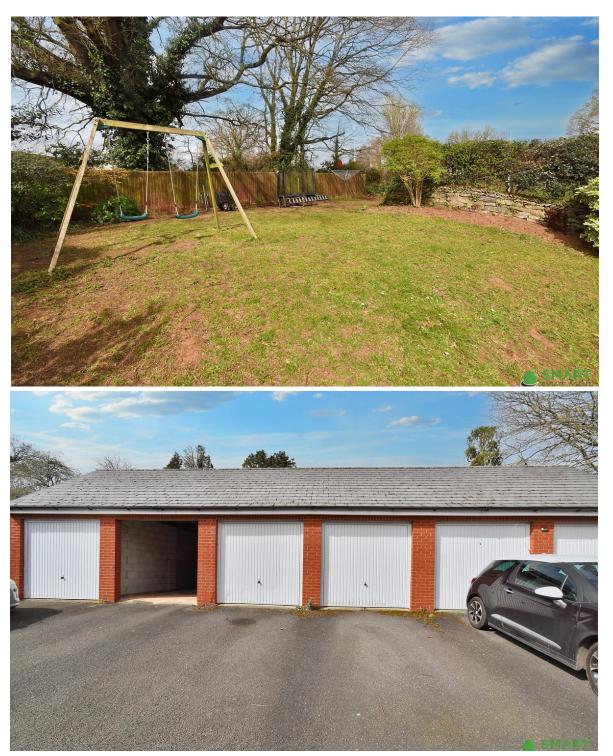

There is a fully enclosed garden with a gate to the rear of he property, the garden is not overlooked which is an extra bonus and is incredibly spacious. The grass area is perfect for children or pets to play on and the patio area is great for al fresco dining.

The property comes with 2 parking spaces and 2 garages which are

This floorplan is only for illustrative purposes and is not to scale. Measurements of rooms, doors, windows, and any items are approximate and no responsibility is taken for any error, omission or mis-statement. Icons of items such as bathroom suites are representations only and may not look like the real items. Made with Made Snappy 360.