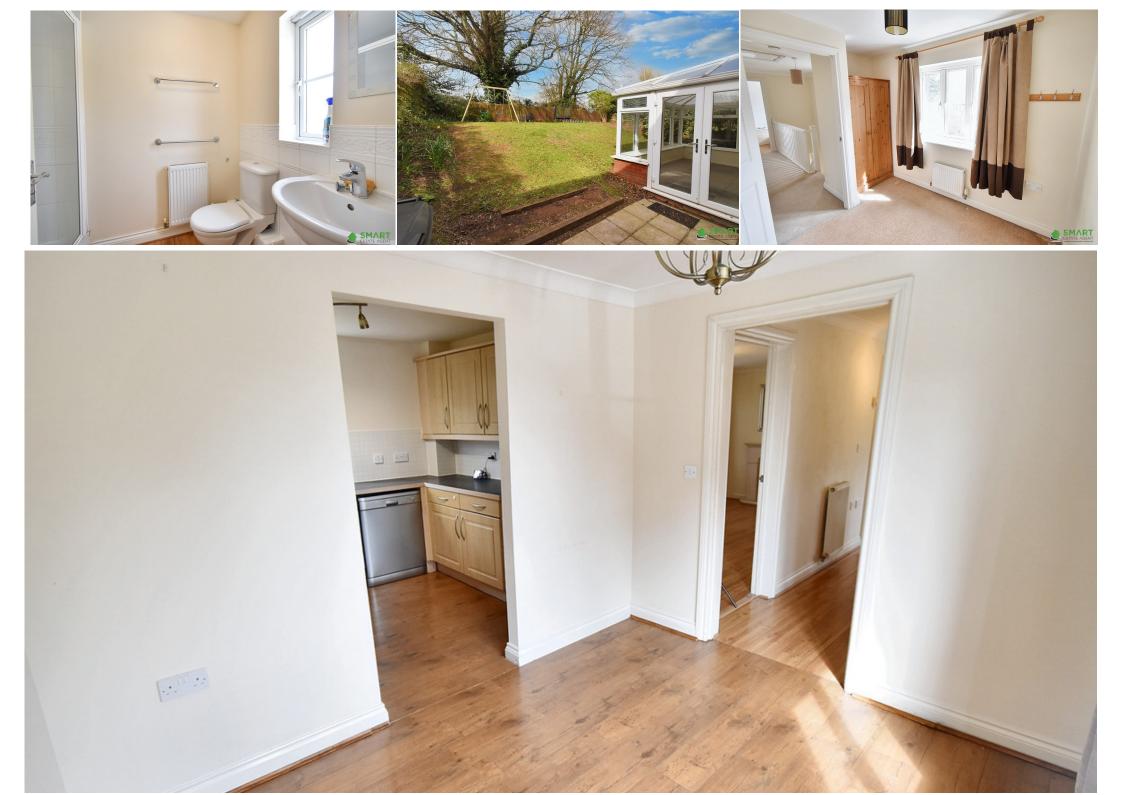

The property is gas central heated and has double glazed windows throughout. The property is in good order but there is still bags of potential for updates to be made.

As you enter the property there is a hallway with access to the WC and large storage cupboard.

The kitchen has excellent storage for those kitchen essentials and an integral oven and extractor fan and ample space for additional appliances. There is a large window overlooking the garden and the kitchen is open to the dining room. The dining room is spacious and has another window giving a dual aspect. The perfect space for a busy family dinner time!

The living room is particularly large and gives access to the conservatory which has French doors to the garden which makes the space perfect for entertaining.

On the first floor of the property there are 3 double bedrooms with large windows. Bedroom 1 has access to the ensuite, and bedroom 3 has a recess for a wardrobe.