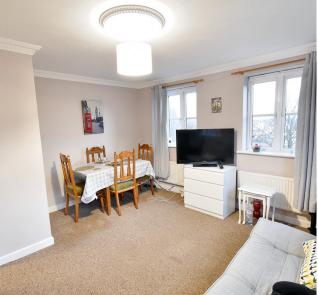

Throughout the home, there is double glazed windows and gas central heating.

The living area of this property is open plan with a dining area and has a large window letting lots of light enter the room. The fitted kitchen is separate and has lots of storage for essentials and ample space for appliances.