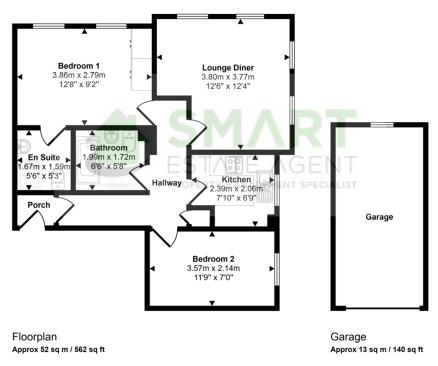

## Approx Gross Internal Area 65 sq m / 703 sq ft

This floorplan is only for illustrative purposes and is not to scale. Measurements of rooms, doors, windows, and any items are approximate and no responsibility is taken for any error, omission or mis-statement. Icons of items such as bathroom suites are representations only and may not look like the real items. Made with Made Snappy 360.

Both bedrooms are double rooms, and bedroom 1 has access to an ensuite.

The main bathroom contains a WC, hand wash basin and bath with shower overhead.

This property comes with a garage and allocated parking space which is located beside the main front door.

Throughout the home, there is double glazed windows and gas central heating.

The living area of this property is open plan with a dining area and has a large window letting lots of light enter the room. The fitted kitchen is separate and has lots of storage for essentials and ample space for appliances.