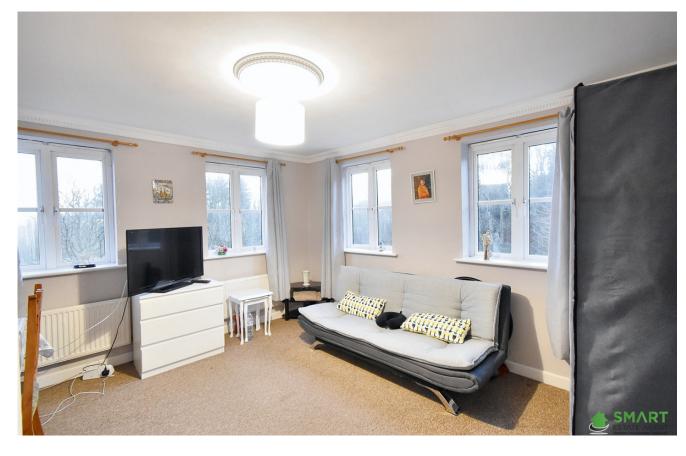

Throughout the home, there is double glazed windows and gas central heating.

The living area of this property is open plan with a dining area and has a large window letting lots of light enter the room. The fitted kitchen is separate and has lots of storage for essentials and ample space for appliances.