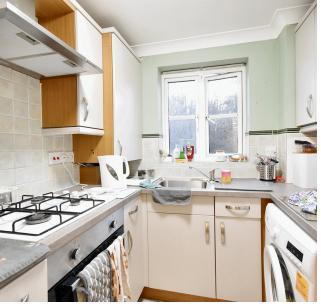

Throughout the home, there is double glazed windows and gas central heating.

The living area of this property is open plan with a dining area and has a large window letting lots of light enter the room. The fitted kitchen is separate and has lots of storage for essentials and ample space for appliances.