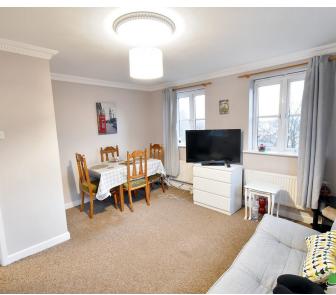

Throughout the home, there is double glazed windows and gas central heating.

The living area of this property is open plan with a dining area and has a large window letting lots of light enter the room. The fitted kitchen is separate and has lots of storage for essentials and ample space for appliances.