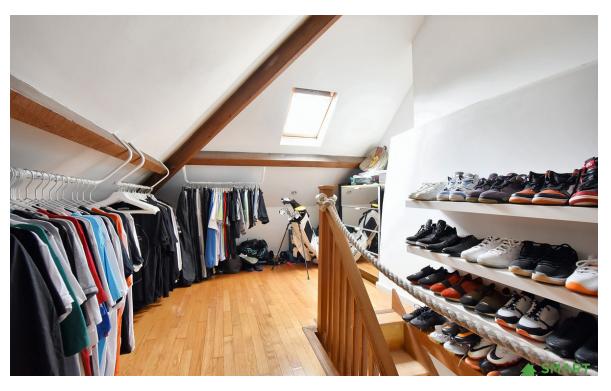

The first floor's accommodation comprises two double bedrooms with the master room being especially large allowing for plenty of space for bedroom furniture. Further stairs lead to the loft conversion which is currently being used as a walk in wardrobe but could also be used as a guest room.