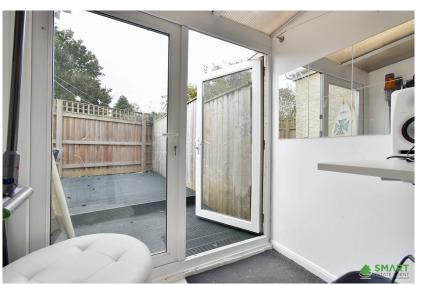

To the rear of the ground floor is the white three piece family bathroom suite, comprising a bathtub with shower over, WC and wash hand basin. There is also a useful storage cupboard adjacent to the family bathroom. A light and airy conservatory leads you through to the low maintenance rear garden which is fully enclosed and laid with decking.