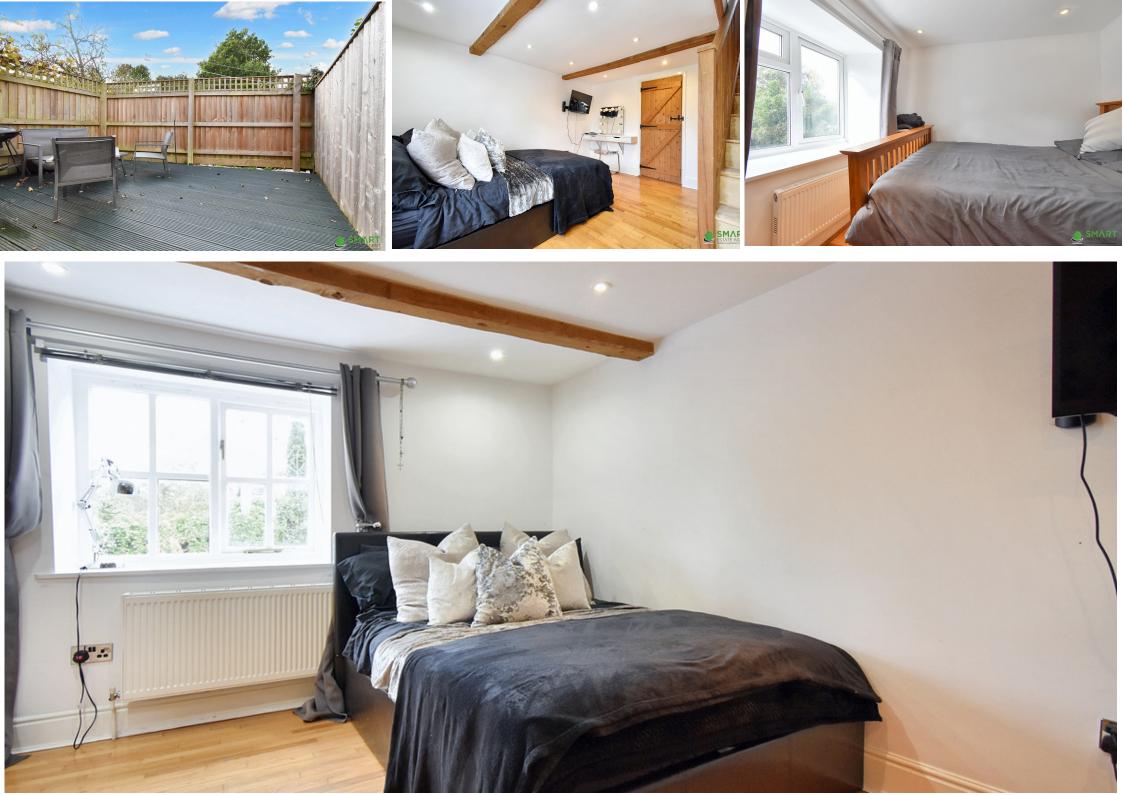

To the rear of the ground floor is the white three piece family bathroom suite, comprising a bathtub with shower over, WC and wash hand basin. There is also a useful storage cupboard adjacent to the family bathroom. A light and airy conservatory leads you through to the low maintenance rear garden which is fully enclosed and laid with decking.

The first floor's accommodation comprises two double bedrooms with the master room being especially large allowing for plenty of space for bedroom furniture. Further stairs lead to the loft conversion which is currently being used as a walk in wardrobe but could also be used as a guest room.