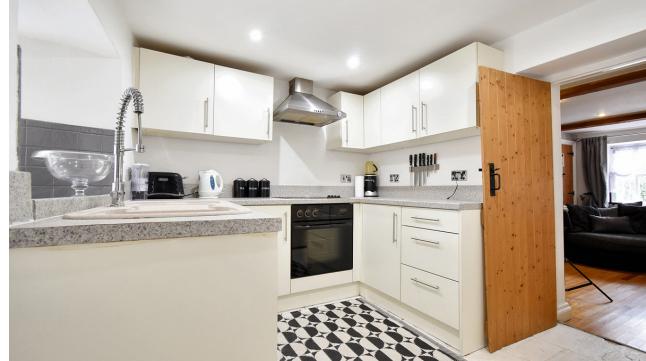

Entering the home you are warmly welcomed by the main living area which is a cosy space offering plenty of room for furniture.

The kitchen is also located on the ground floor and is a comfortable space offering a range of base and wall units. You will also find a four ring electric hob with cooker below, sink inset into the worktop and an integrated washing machine. There is also further space for a fridge/freezer.