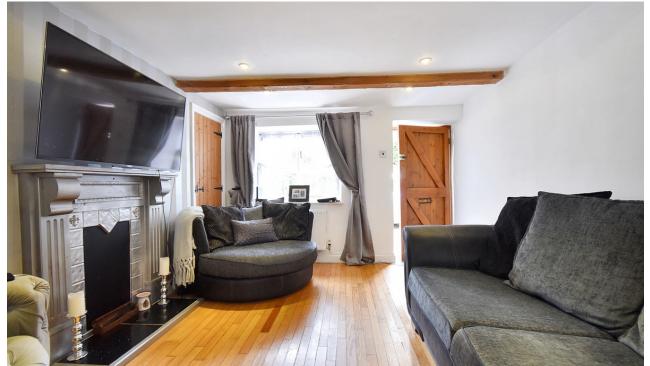

Entering the home you are warmly welcomed by the main living area which is a cosy space offering plenty of room for furniture.

The kitchen is also located on the ground floor and is a comfortable space offering a range of base and wall units. You will also find a four ring electric hob with cooker below, sink inset into the worktop and an integrated washing machine. There is also further space for a fridge/freezer.