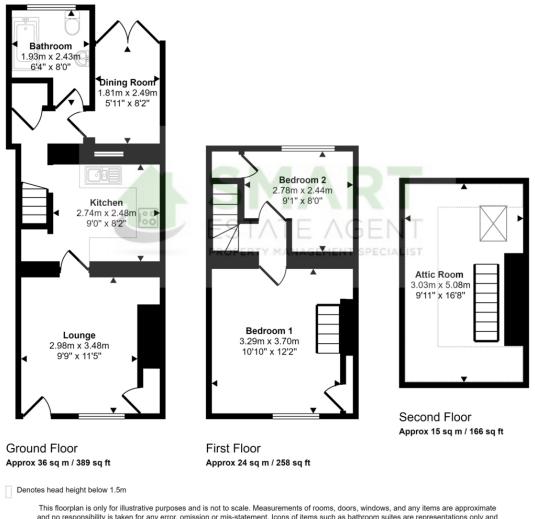

Entering the home you are warmly welcomed by the main living area which is a cosy space offering plenty of room for furniture.

The kitchen is also located on the ground floor and is a comfortable space offering a range of base and wall units. You will also find a four ring electric hob with cooker below, sink inset into the worktop and an integrated washing machine. There is also further space for a fridge/freezer.

To the rear of the ground floor is the white three piece family bathroom suite, comprising a bathtub with shower over, WC and wash hand basin. There is also a useful storage cupboard adjacent to the family bathroom. A light and airy conservatory leads you through to the low maintenance rear garden which is fully enclosed and laid with decking.

The first floor's accommodation comprises two double bedrooms with the master room being especially large allowing for plenty of space for bedroom furniture. Further stairs lead to the loft conversion which is currently being used as a walk in wardrobe but could also be used as a guest room.

Approx Gross Internal Area 76 sq m / 813 sq ft

and no responsibility is taken for any error, omission or mis-statement. Icons of items such as bathroom suites are representations only and may not look like the real items. Made with Made Snappy 360.