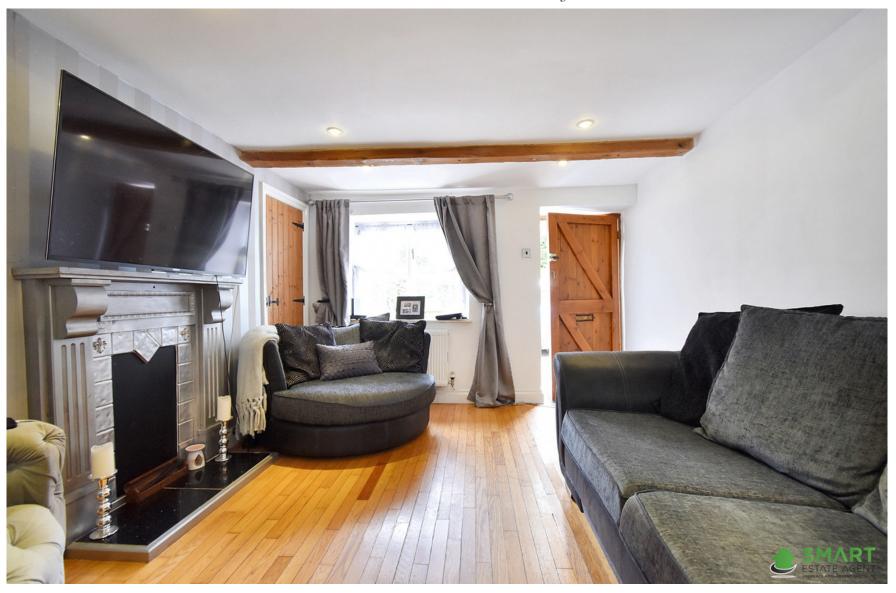

Entering the home you are warmly welcomed by the main living area which is a cosy space offering plenty of room for furniture.

The kitchen is also located on the ground floor and is a comfortable space offering a range of base and wall units. You will also find a four ring electric hob with cooker below, sink inset into the worktop and an integrated washing machine. There is also further space for a fridge/freezer.