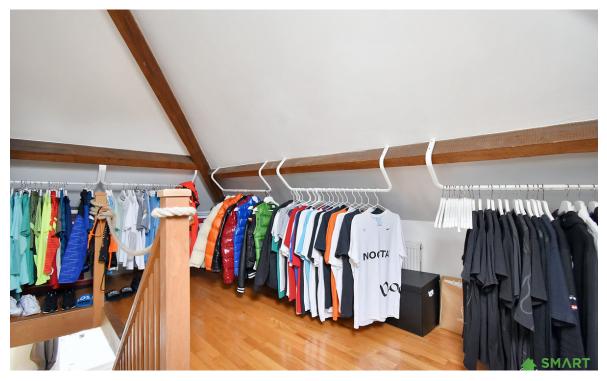

The first floor's accommodation comprises two double bedrooms with the master room being especially large allowing for plenty of space for bedroom furniture. Further stairs lead to the loft conversion which is currently being used as a walk in wardrobe but could also be used as a guest room.