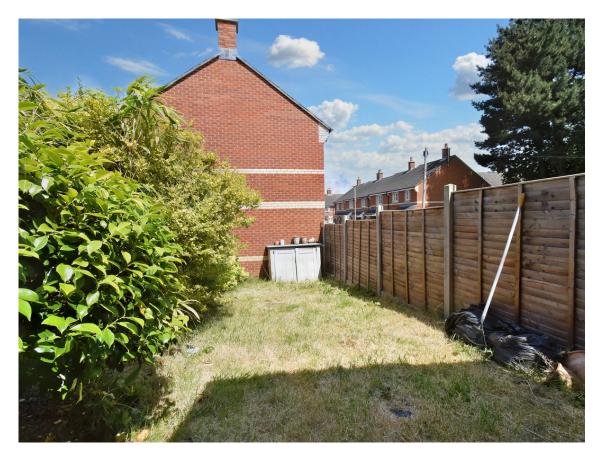

The garden is fully enclosed and has a patio area perfect for BBQs and Al fresco dining. It also has a large grass area which is ideal for children or pets to play on. There is a small garden to the front of the property and a