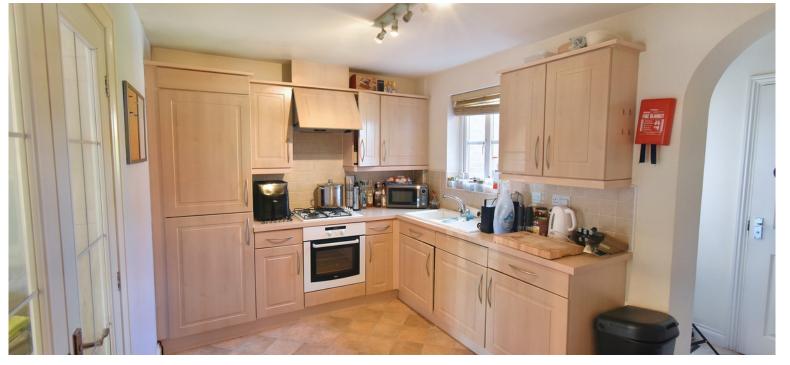

The kitchen has fitted units with plenty of storage cupboards for those kitchen essentials. There is ample space for appliances with more than enough room to have a dining table. There is also access to a WC and the rear garden from the kitchen.