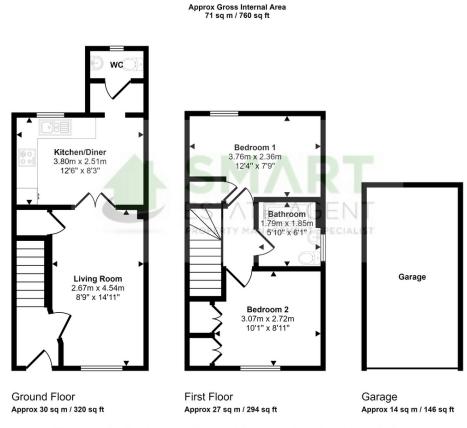

2 **-**1 **<B>** 760 sq ft

This floorplan is only for illustrative purposes and is not to scale. Measurements of rooms, doors, windows, and any items are approximate and no responsibility is taken for any error, omission or mis-statement. Icons of items such as bathroom suites are representations only and may not look like the real items. Made with Made Snappy 360.