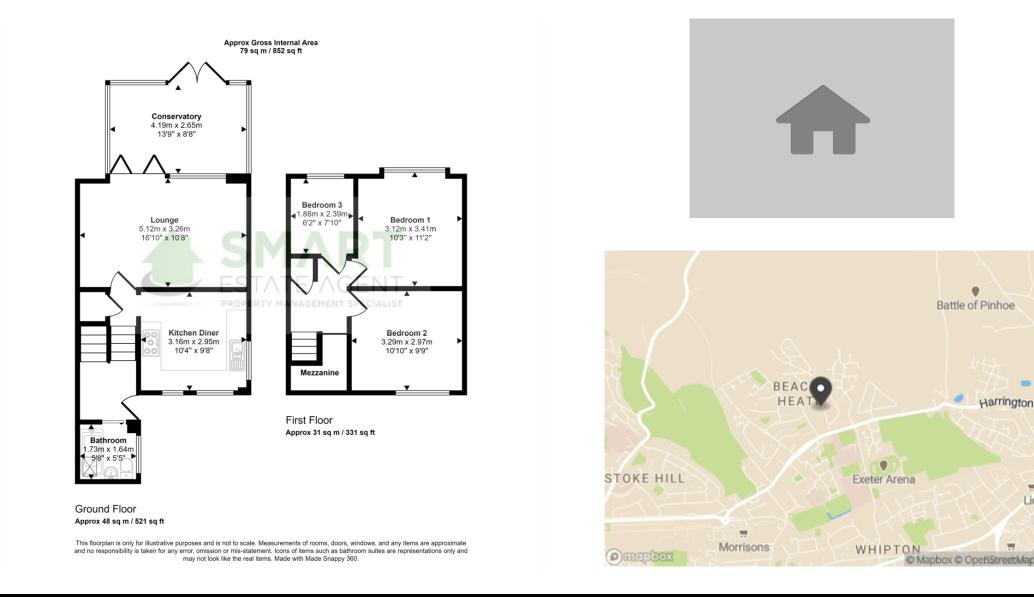

## Guide Price £280,000

Smart Estate Agent - Exeter

www.smartestateagent.co.uk | 01392 905 906

The entrance hall greets you into the home with a convenient shower room with wash hand basin and WC situated to the left with split level stairs providing access to the ground and first floor.

To the around floor you will find the kitchen which is a generous size

- Off-road parking
- Conservatory
- Generous size gardens
- Split level accomadation
- Sizeable Plot
- 3 Bedrooms

Lic

Smart Estate Agent - Exeter